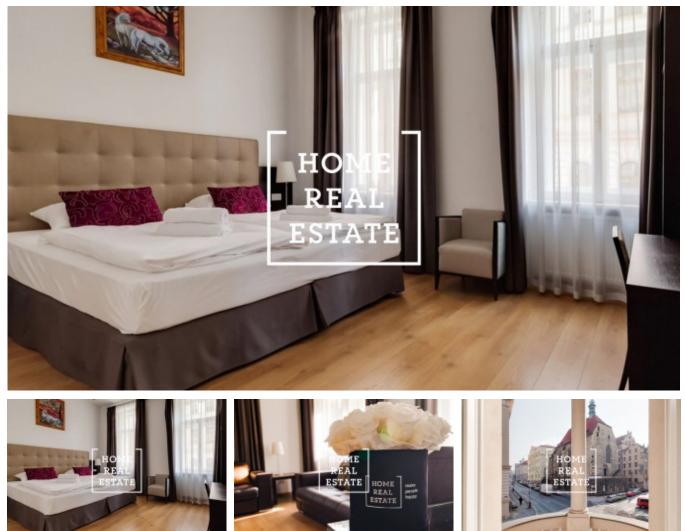

Fully furnished apartment is located on the 5th floor of the building after reconstruction near the Dancing house. The apartment is full of light, very airy and spacious. The center of a flat is a sunny living room with a kitchenette, a dining table, studio couch and TV. The kitchenette is fully equipped with all necessary electric appliances (fridge, cooker, oven, extractor hood). In the private part of the apartment are 2 bedrooms with beds, wardrobes and writing table. The bathroom with a shower enclosure, sink and WC. High quality wooden floors and tiles.