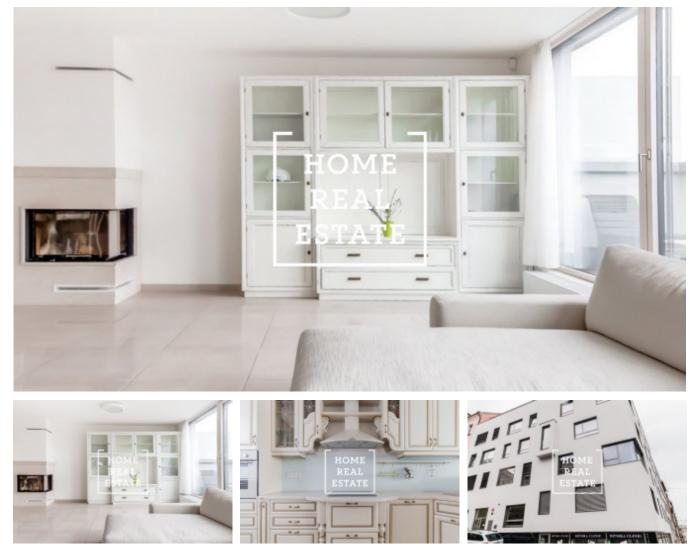

## Rent flat 3+kk, 124 m2 - Donská

Home Real Estate offers an exclusive 3 + kk apartment for rent, with an area of 124.3 m2, located in the Residence Donská in the tourist area of Praha 2 – Vinohrady.

This location is very popular. In the surrounding area you will find a wide choice of restaurants and cafes. Within walking distance are the parks Gröbovka and Havlíčkovy sady for active recreation and relaxation. This is a very desirable place for those who want to live in the city center (12 minutes by public transport to Wenceslas Square), use all social entertainment, and at the same time live in a quiet place.

Fully furnished apartment is located at 5-6. floor of a new building. The apartment is very sunny, spacious and roomy. The kitchen is equipped with all necessary electrical appliances (refrigerator, glass-ceramic hob, oven, microwave, extractor). The apartment has impeccable bedrooms. There is also a washing machine and dryer.

Everywhere there are quality floors – parquet and tiles. Connection to the Internet and television – is provided and included in the cost of a monthly payment. The apartment includes a parking space in the garage and a storage room. The apartment is air-conditioned, the windows are equipped with external blinds on the remote control.