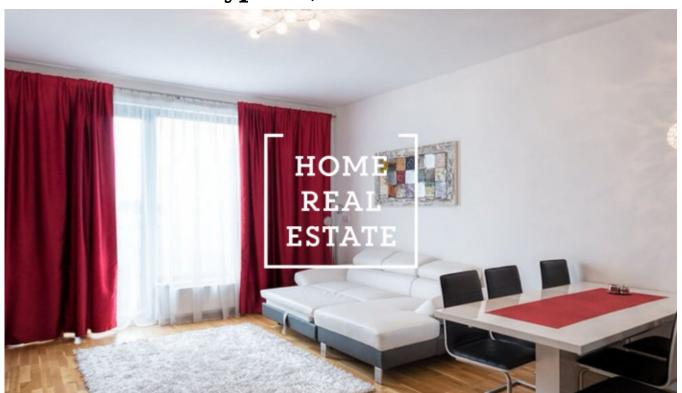

Price: 16.000 rent + 4.000 utilities.

| ID        | <u>34022</u>  | Offer         | Rental           |
|-----------|---------------|---------------|------------------|
| Group     | Atypical      | Furnished     | Furnished        |
| Ownership | Personal      | Usable area   | $35 \text{ m}^2$ |
| City      | <u>Prague</u> | City district | <u>Karlín</u>    |
| Status    | Realized      |               |                  |