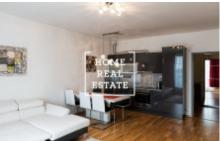

Price: 16.000 rent + 4.000 utilities.

| ID        | <u>34022</u>  | Offer         | Rental           |
|-----------|---------------|---------------|------------------|
| Group     | Atypical      | Furnished     | Furnished        |
| Ownership | Personal      | Usable area   | $35 \text{ m}^2$ |
| City      | <u>Prague</u> | City district | <u>Karlín</u>    |
| Status    | Realized      |               |                  |