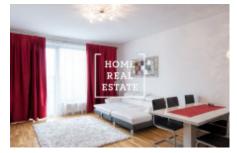

Price: 16.000 rent + 4.000 utilities.

| ID        | <u>34022</u>  | Offer         | Rental           |
|-----------|---------------|---------------|------------------|
| Group     | Atypical      | Furnished     | Furnished        |
| Ownership | Personal      | Usable area   | $35 \text{ m}^2$ |
| City      | <u>Prague</u> | City district | <u>Karlín</u>    |
| Status    | Realized      |               |                  |