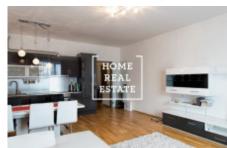

Price: 16.000 rent + 4.000 utilities.

| ID        | <u>34022</u>  | Offer         | Rental           |
|-----------|---------------|---------------|------------------|
| Group     | Atypical      | Furnished     | Furnished        |
| Ownership | Personal      | Usable area   | $35 \text{ m}^2$ |
| City      | <u>Prague</u> | City district | <u>Karlín</u>    |
| Status    | Realized      |               |                  |