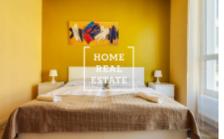

This is a bright southern apartment on the 4th floor with an area of 52.51 m2 including loggia (3.16 m2). Apartment model: floating laminate floor with locked connection, finished with perimeter rail, embossed large format tiles, fire door, French plastic windows with painted exterior side, radiators, consumption meters, etc., in which the corridor (4, 57 m2), living area (43,71 m2) divided into living room + kitchenette and bedroom, bathroom with toilet (4,23 m2) and loggia (3,16 m2). However, the layout of a small-sized flat is done in such a way that each member of the family has its individual space, making it as comfortable as possible for life. We must also point out that the object is realized in energy class B.