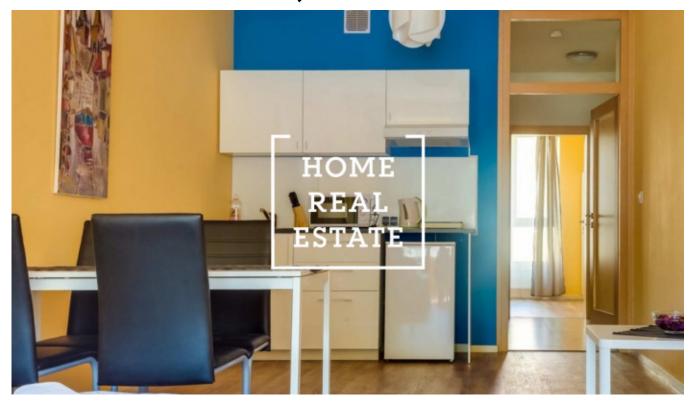

This is a bright southern apartment on the 4th floor with an area of 52.51 m2 including loggia (3.16 m2). Apartment model: floating laminate floor with locked connection, finished with perimeter rail, embossed large format tiles, fire door, French plastic windows with painted exterior side, radiators, consumption meters, etc., in which the corridor (4, 57 m2), living area (43,71 m2) divided into living room + kitchenette and bedroom, bathroom with toilet (4,23 m2) and loggia (3,16 m2). However, the layout of a small-sized flat is done in such a way that each member of the family has its individual space, making it as comfortable as possible for life. We must also point out that the object is realized in energy class B.