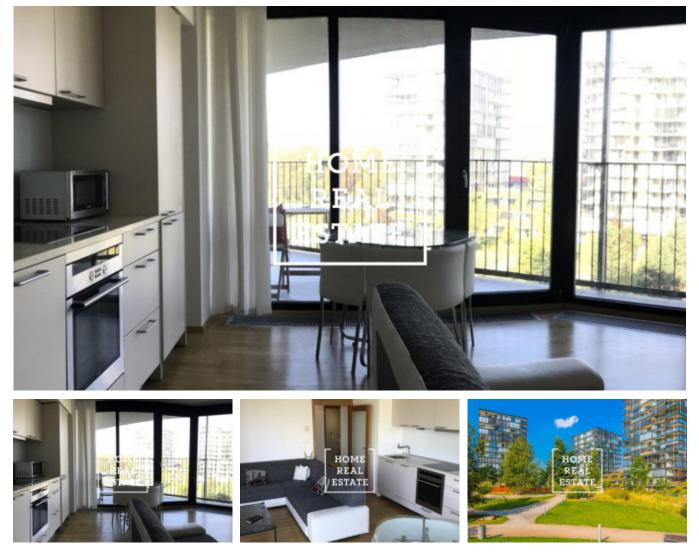

## Rent flat 2+kk, 64 m2 - Pitterova

"Home Real Estate" exclusively offers apartment to rent 2+kk 64 m2 + terrace 30 m2 in the popular residence "Central Park" in Prague 3 - Žižkov.

Available from now.

Total price: 28.000 CZK + electricity.