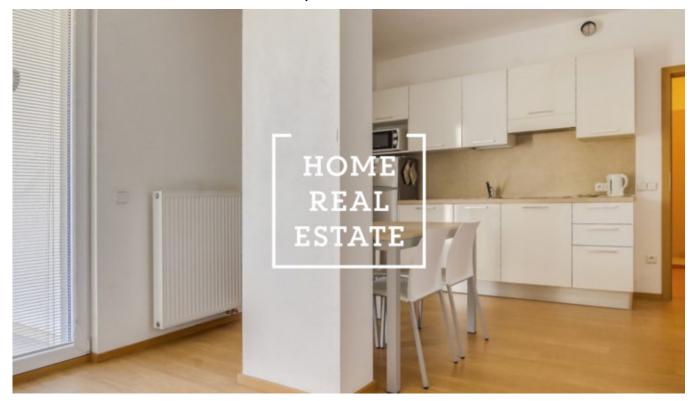

## Rent flat 2+kk, 45 m2 - U Sluncové

"Home Real Estate" exclusively offers apartment to rent  $2+kk\ 45\ m2+balcony$ , located in the residence Invalidovna in a quiet location of Prague 8 – Invalidovna.

The apartment is free from 1.11.2018.

Total price: 20.000 Czk for 1 person, 21.000 Czk for 2 persons (including charges and internet).

For more information and viewings contact the broker or fill out the form below.

| ID        | <u>33994</u>  | Offer         | Rental           |
|-----------|---------------|---------------|------------------|
| Group     | 2+kk          | Furnished     | Furnished        |
| Ownership | Personal      | Usable area   | $45 \text{ m}^2$ |
| City      | <u>Prague</u> | City district | <u>Karlín</u>    |
| Status    | Realized      |               |                  |