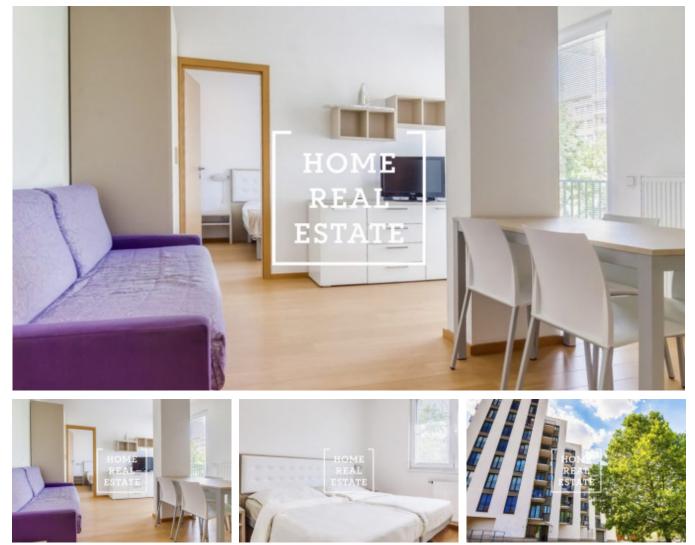

## Rent flat 2+kk, 50 m2 - U Sluncové

"Home Real Estate" exclusively offers apartment to rent 2+kk 45 m2 + balcony, located in the residence Invalidovna in a quiet location of Prague 8 – Invalidovna. Available immediately

Total price: 18 500 Czk for 1 person, 19 500 Czk for 2 persons (including charges and internet). For more information and viewings contact the broker or fill out the form below.

| ID        | <u>33992</u>  | Offer         | Rental            |
|-----------|---------------|---------------|-------------------|
| Group     | 2+kk          | Furnished     | Furnished         |
| Ownership | Personal      | Usable area   | 50 m <sup>2</sup> |
| City      | <u>Prague</u> | City district | <u>Karlín</u>     |
| Status    | Realized      |               |                   |