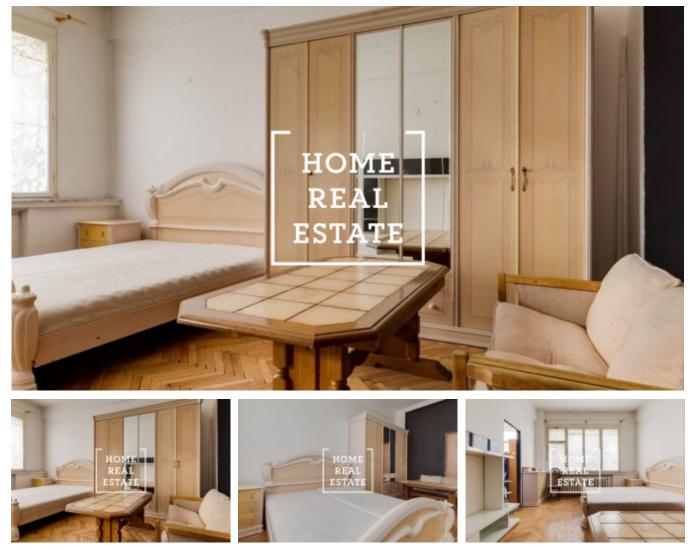

The center of the living area consists of a sunny room with a double bed and a sofa. The private part of the apartment consists of a single bedroom. Bathroom with bathtub and sink.

Excellent transport accessibility – tram stop and metro "Flora" are within walking distance. Nearby are restaurants, center, park, waterfront. Wenceslas Square is just 10 minutes by tram.