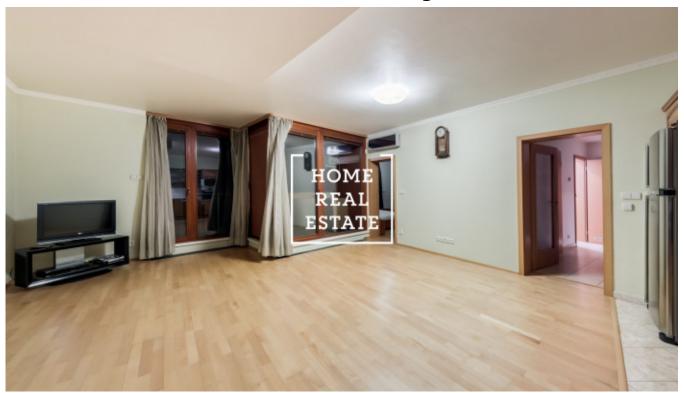

## Sale flat 2+kk, 63 m2 - Švejcarovo náměstí

This 57 sqm flat (2 + kk), located on the south-east side of the 2nd floor of the Dalejsky Park Residence in Prague 5, is complete with a living room and a kitchen, a bedroom, a bathroom with a toilet, as well as a nice balcony. It features floating laminate flooring, large tiles, and fire doors, an alarm system with video cameras, large wood windows, heating and air conditioning.