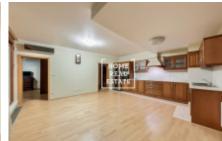

## Sale flat 2+kk, 63 m2 - Švejcarovo náměstí

This 57 sqm flat (2 + kk), located on the south-east side of the 2nd floor of the Dalejsky Park Residence in Prague 5, is complete with a living room and a kitchen, a bedroom, a bathroom with a toilet, as well as a nice balcony. It features floating laminate flooring, large tiles, and fire doors, an alarm system with video cameras, large wood windows, heating and air conditioning.