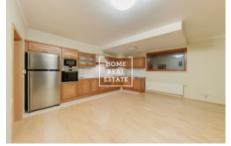

## Sale flat 2+kk, 63 m2 - Švejcarovo náměstí

This 57 sqm flat (2 + kk), located on the south-east side of the 2nd floor of the Dalejsky Park Residence in Prague 5, is complete with a living room and a kitchen, a bedroom, a bathroom with a toilet, as well as a nice balcony. It features floating laminate flooring, large tiles, and fire doors, an alarm system with video cameras, large wood windows, heating and air conditioning.