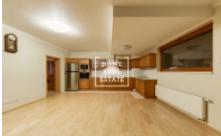

## Sale flat 2+kk, 63 m2 - Švejcarovo náměstí

This 57 sqm flat (2 + kk), located on the south-east side of the 2nd floor of the Dalejsky Park Residence in Prague 5, is complete with a living room and a kitchen, a bedroom, a bathroom with a toilet, as well as a nice balcony. It features floating laminate flooring, large tiles, and fire doors, an alarm system with video cameras, large wood windows, heating and air conditioning.