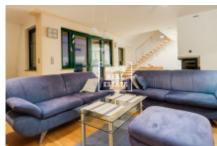

## Rent flat 3+kk, 140 m2 - Na stráži

The company "Home Real Estate" offers renting of luxury duplex apartment 3+kk with balcony, size of 140m2, situated in the locality of Prague 8 - Libeň.

Comfortable apartment is located on the 3rd. ground floor. Downstairs are living room with a kitchen, which is equipped with all appliances, TV and table, bathroom with bath and shower. Upstairs are 2 bedrooms. Parking space.