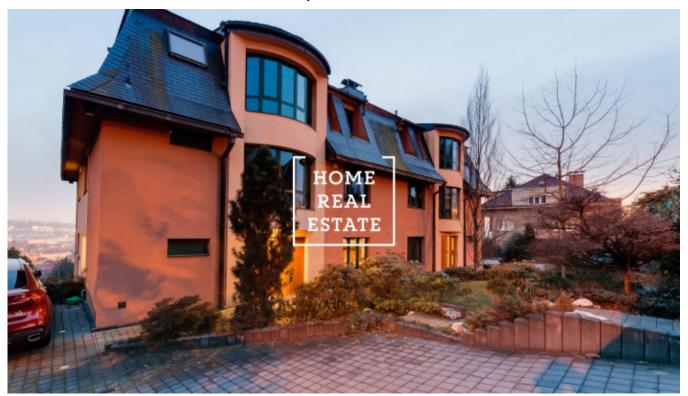

## Rent flat 3+kk, 140 m2 - Na stráži

The company "Home Real Estate" offers renting of luxury duplex apartment 3+kk with balcony, size of 140m2, situated in the locality of Prague 8 - Libeň.

Comfortable apartment is located on the 3rd. ground floor. Downstairs are living room with a kitchen, which is equipped with all appliances, TV and table, bathroom with bath and shower. Upstairs are 2 bedrooms. Parking space.

The apartment is located in a beautiful location of Prague 8, is very quiet place. The bus stop is in front of the house – "Čertův vršek", near of the metro station "C" Prosek. A beautiful view of the garden.