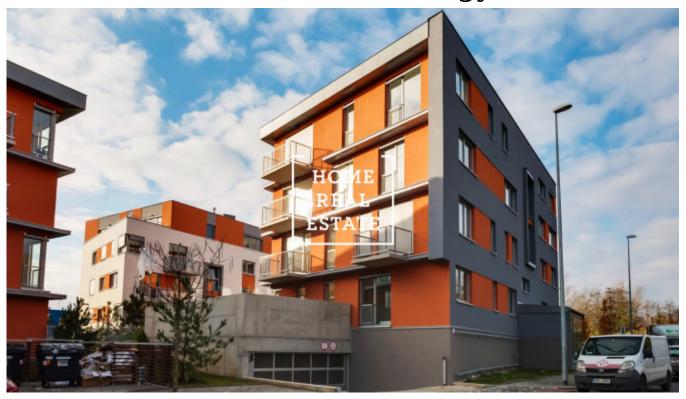

## Rent flat 2+kk, 51 m2 - Olgy Havlové

«Home Real Estate» offers to rent a 2+kk flat with the full area of 51,6 m², situated in Prague 3 – Žižkov.

Fully furnished flat with balcony (3 m2) is situated on the 3rd floor of a new residential building with lift. The layout of the flat includes living room with kitchen unit, bedroom, bathroom with toilet and a spacious entrance hall.