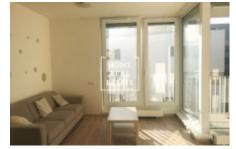

Kitchen unit is equipped with all necessary electronic devices (fridge, freezer, stove, oven and extractor hood) and dining table with chairs. There is a studio bed, wardrobe and dresser in the bedroom. Living room features couch. Bathroom is equipped with bath, sink and washing machines. There are high quality floors, tiles and french windows all over the flat.