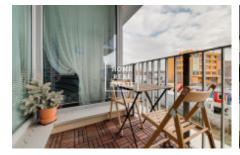

Fully furnished flat with balcony (3 m2) is situated on the 2nd floor of a new residential building with lift. The layout of the flat includes living room with kitchen unit, bedroom, bathroom with toilet and a spacious entrance hall.