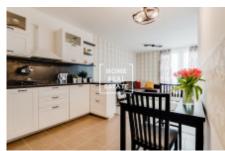

Kitchen unit is equipped with all necessary electronic devices (fridge, freezer, stove, oven and extractor hood) and dining table with chairs. Living room features studio corner couch, armchair and TV with TV table. There is bed, studio couch, dresser and table in the bedroom. Bathroom is equipped with bath, sink and washing machine. There are high quality floors, tiles and french windows all over the flat.