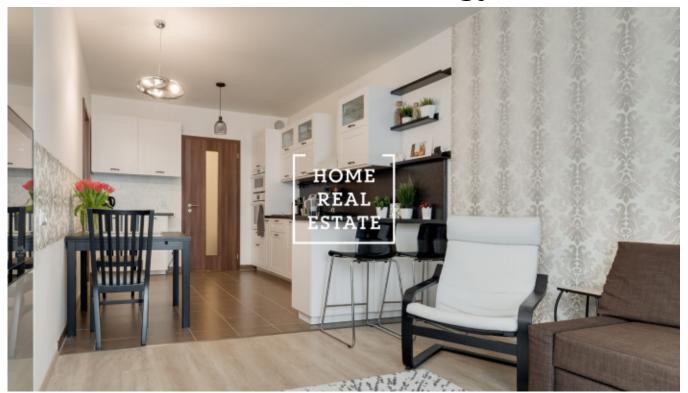

Fully furnished flat with balcony (3 m2) is situated on the 2nd floor of a new residential building with lift. The layout of the flat includes living room with kitchen unit, bedroom, bathroom with toilet and a spacious entrance hall.

Kitchen unit is equipped with all necessary electronic devices (fridge, freezer, stove, oven and extractor hood) and dining table with chairs. Living room features studio corner couch, armchair and TV with TV table. There is bed, studio couch, dresser and table in the bedroom. Bathroom is equipped with bath, sink and washing machine. There are high quality floors, tiles and french windows all over the flat.