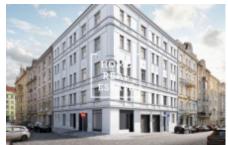

## Sale flat 2+kk, 49 m2 - Na spojce

«Home Real Estate» offers to buy a 1-bedroom flat with the full area of 48,7 m2 in a residential complex in a very frequented part of Prague 10 - Vršovice.

Flat is situated on the 2nd floor of a reconstructed building with elevator. The layout of the flat features living room with kitchen unit (19 m2), bedroom (12,3 m2), bathroom with toilet (3,6 m2), utility room (1,2 m2) and spacious entrance hall (9,2 m2). Basement cellar (2,3 m2) is also a part of the flat.