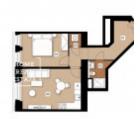

## Sale flat 2+kk, 49 m2 - Na spojce

«Home Real Estate» offers to buy a 1-bedroom flat with the full area of 48,7 m2 in a residential complex in a very frequented part of Prague 10 - Vršovice.

Flat is situated on the 2nd floor of a reconstructed building with elevator. The layout of the flat features living room with kitchen unit (19 m2), bedroom (12,3 m2), bathroom with toilet (3,6 m2), utility room (1,2 m2) and spacious entrance hall (9,2 m2). Basement cellar (2,3 m2) is also a part of the flat.