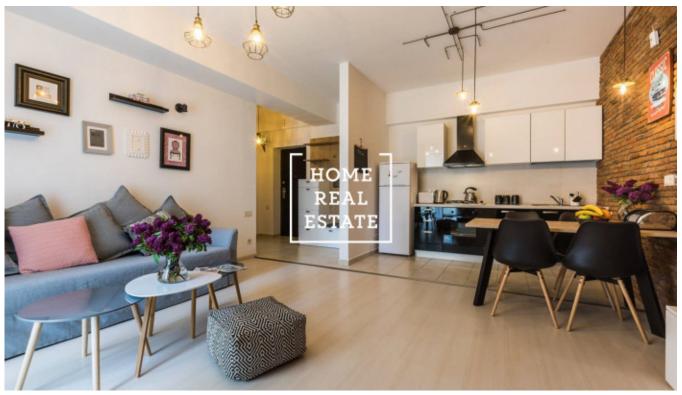

## Sale flat 2+kk, 49 m2 - Na spojce

«Home Real Estate» offers to buy a 1-bedroom flat with the full area of 48,7 m2 in a residential complex in a very frequented part of Prague 10 - Vršovice.

Flat is situated on the 2nd floor of a reconstructed building with elevator. The layout of the flat features living room with kitchen unit (19 m2), bedroom (12,3 m2), bathroom with toilet (3,6 m2), utility room (1,2 m2) and spacious entrance hall (9,2 m2). Basement cellar (2,3 m2) is also a part of the flat.

Flat will be constructed according to the White Wall standart, which means unlimited space for the final design. High quality floors, tiles, doors and toilet will be installed in the flat.

Full public amenities in the area: kindergarten, school, shops, post office, health center, shopping mall Eden (900 m away) with Tesco hypermarket, Grebovka park with cycle track.