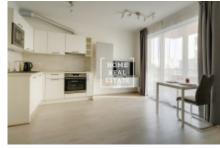

Fully furnished stylish flat is situated on the 1st floor of a new building in Jeremiášova Street. Flat layout includes living room with kitchen unit equipped with all necessary electronic devices (20,2 m2), bathroom with toilet (4 m2), utility room (1,4 m2) and entrance hall (5 m2). Flat also features balcony (5,8 m2). Cellar in the basement of the building is available. Parking is possible in the underground car park.