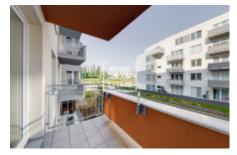

Fully furnished stylish flat is situated on the 1st floor of a new building in Jeremiášova Street. Flat layout includes living room with kitchen unit equipped with all necessary electronic devices (20,2 m2), bathroom with toilet (4 m2), utility room (1,4 m2) and entrance hall (5 m2). Flat also features balcony (5,8 m2). Cellar in the basement of the building is available. Parking is possible in the underground car park.

All public amenities nearby: shops, kintergartens, schools, playgrounds and sport ground are all within walking distance. Picturesque Prokop Valley with Dalejský is also very close to the residence. Transport accessibility: Stodůlky and Luka (Line B) are just a few minute walk away from the building. It takes about 15 minutes both by car and by metro to reach the city center.