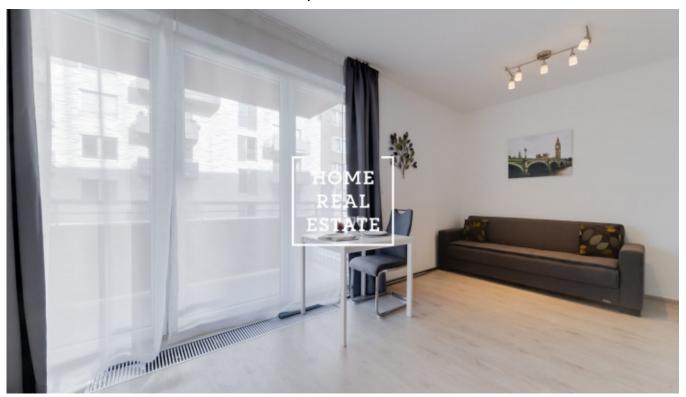

Fully furnished stylish flat is situated on the 1st floor of a new building in Jeremiášova Street. Flat layout includes living room with kitchen unit equipped with all necessary electronic devices (20,2 m2), bathroom with toilet (4 m2), utility room (1,4 m2) and entrance hall (5 m2). Flat also features balcony (5,8 m2). Cellar in the basement of the building is available. Parking is possible in the underground car park.

Price: 15.000 CZK + 1.800 CZK for utilities + 600 CZK for electricity

The price includes parking

Available now

To get more information about this property or to arrange a viewing, please contact us a fill in the form below.