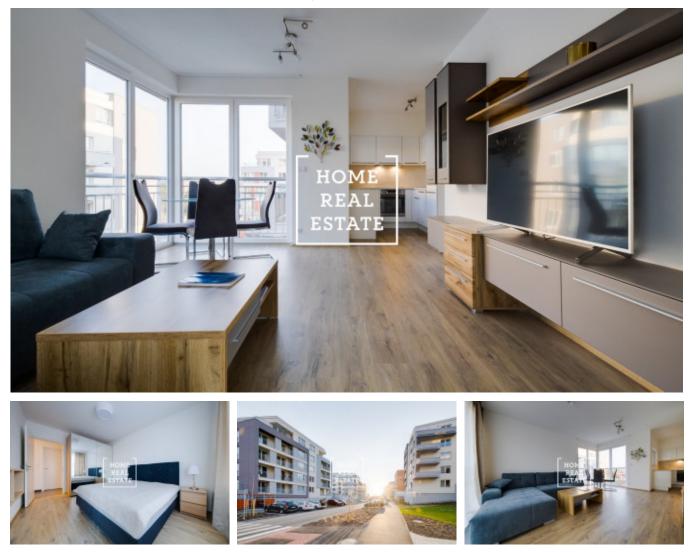

Fully furnished stylish flat is situated in a new building in Jeremiášova Street. Flat layout includes living room with kitchen unit equipped with all necessary electronic devices, 2 bedrooms, bathroom with toilet, utility room and entrance hall. Flat also features balcony (6 m2). Cellar in the basement of the building is available. Parking is possible in the underground car park.