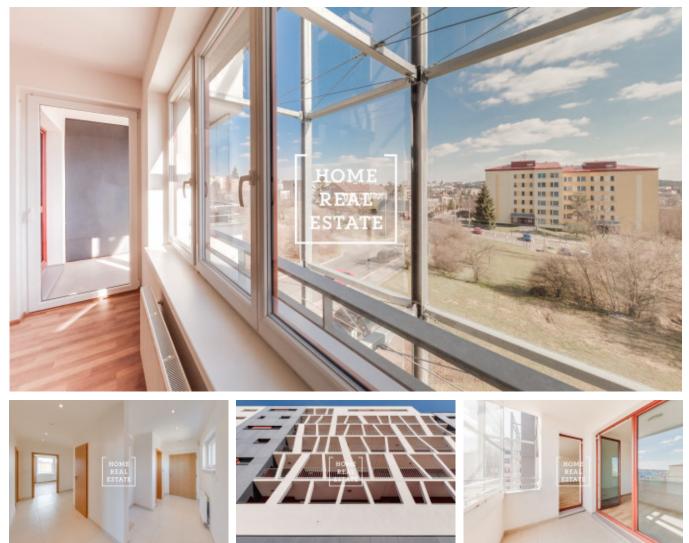

## Sale flat 3+kk, 82 m2 - Švehlova

"Home Real Estate" offers to buy a 2-bedroom flat with the full area of 82,7 m2 (including balcony) and basement (5,9 m2), situated in Prague 10 - Záběhlice.

Entirely new unfurnished flat is situated on the 2nd floor of a new building in Švehlova street and is oriented to the calm inner courtyard. There were no tenants in this flat.

The layout of the apartment includes:

-living room with kitchen unit - oriented to the south-west

-2 bedroom - oriented to the west

-large entrance hall with space for ensuite wardrobe

-separated bathroom with bath and sink

-separated toilet

-glassed balcony with access to the living room and bedroom

The price also includes:

-spacious basement (6m2)

-large parking place in the underground car park

There are all public amenities nearby: supermarkets Penny, Albert and Lidl, restaurants, coffee shops, fitness, health facilities, kindergarten, shopping mall Hostivař with shops, services and cinema. Hostivař nature park nearby is a perfect place for walking and open air activities.