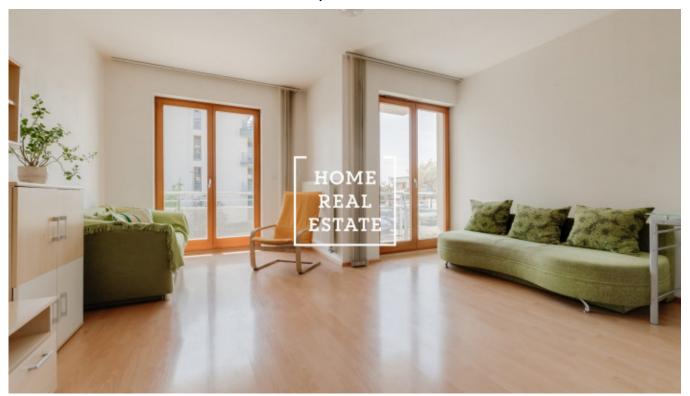

## Rent flat 1+kk, 33 m2 - Eberlova

"Home Real Estate" offers to rent a studio flat with the full area of 33 m2 and balcony in Eberlova Street in Prague 13 – Stodůlky.

Thy fully furnished flat is situated on the ground floor of a new building. The flat layout includes living room with kitchen unit equipped with all necessary electronic devices, entrance hall with a wardrobe and a bathroom with shower cabin, washing machine and toilet.