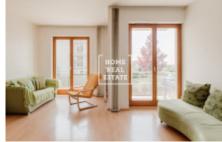

## Rent flat 1+kk, 33 m2 - Eberlova

"Home Real Estate" offers to rent a studio flat with the full area of 33 m2 and balcony in Eberlova Street in Prague 13 – Stodůlky.

Thy fully furnished flat is situated on the ground floor of a new building. The flat layout includes living room with kitchen unit equipped with all necessary electronic devices, entrance hall with a wardrobe and a bathroom with shower cabin, washing machine and toilet.