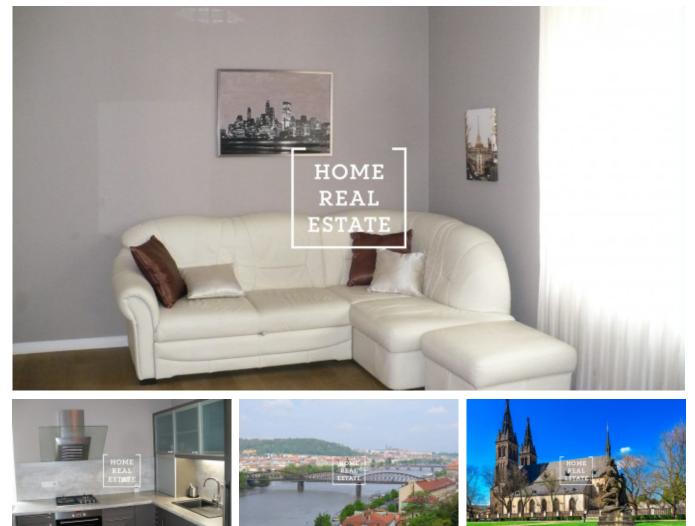

## Rent flat 2+kk, 55 m2 - Štětkova

"Home Real Estate" offers to rent a 1-bedroom flat with balcony with the full area of 55 m2 in Štětkova street in Prague 4 – Nusle.

Thy fully furnished flat is situated on the 3 floor of reconstructed building. The flat layout includes living room with kitchen unit equipped with all necessary electronic devices, bedroom with double bed and wardrobe, entrance hall and bathroom with bath, sink, washing machine and toilet.