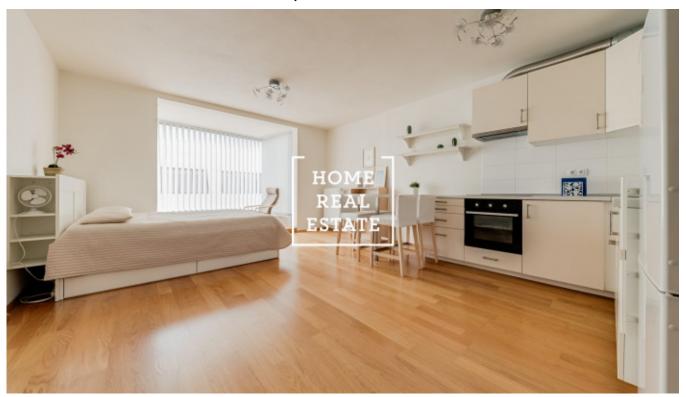

## Rent flat 1+kk, 44 m2 - Komunardů

"Home Real Estate" offers to rent a studio flat with the full area of 44 m2, situated in the residential complex Jubileum House in a popular part of Prague 7 – Holešovice.

The fully furnished flat is situated on the 5th floor of a new building with lift. The flat layout includes living room with kitchen unit equipped with all necessary electronic devices, entrance hall, and bathroom with bath and toilet. The flat also features a washing machine.

The layout of the apartment and its furnishings meet all the demands of modern living. Features include wooden floating floors, Villeroy & Boch tiles and Ideal Standard sanitary ware.

The Jubileum House project is a pleasant urban living in a small community, practically in the city center, yet close to greenery and the river. The new apartments have a modern layout with windows all over the facade and quality equipment.