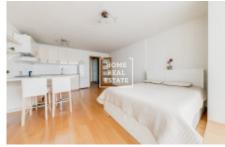

The fully furnished flat is situated on the 5th floor of a new building with lift. The flat layout includes living room with kitchen unit equipped with all necessary electronic devices, entrance hall, and bathroom with bath and toilet. The flat also features a washing machine.

The layout of the apartment and its furnishings meet all the demands of modern living. Features include wooden floating floors, Villeroy & Boch tiles and Ideal Standard sanitary ware.

The Jubileum House project is a pleasant urban living in a small community, practically in the city center, yet close to greenery and the river. The new apartments have a modern layout with windows all over the facade and quality equipment.