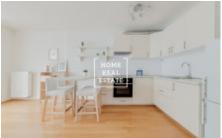

The fully furnished flat is situated on the 5th floor of a new building with lift. The flat layout includes living room with kitchen unit equipped with all necessary electronic devices, entrance hall, and bathroom with bath and toilet. The flat also features a washing machine.

The layout of the apartment and its furnishings meet all the demands of modern living. Features include wooden floating floors, Villeroy & Boch tiles and Ideal Standard sanitary ware.

The Jubileum House project is a pleasant urban living in a small community, practically in the city center, yet close to greenery and the river. The new apartments have a modern layout with windows all over the facade and quality equipment.