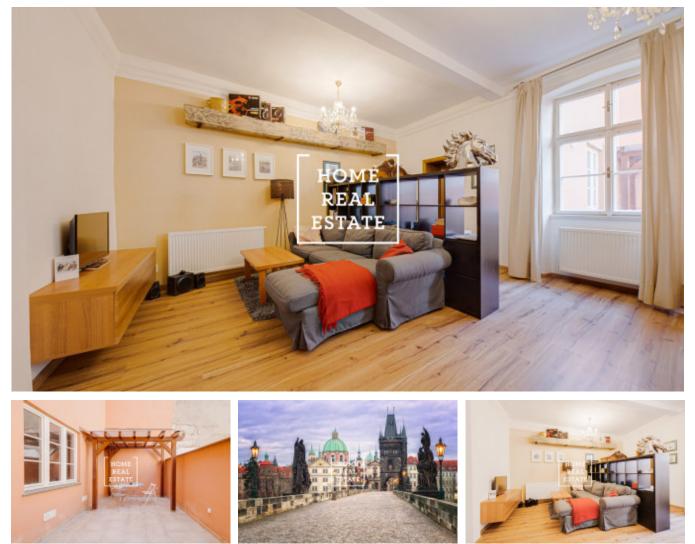

This fully furnished flat is situated on the 1st floor of a reconstructed historical building just near the famous Charles bridge. The flat layout includes large living room with kitchen unit equipped with all necessary electronic devices, bedroom with double bed and wardrobe, and bathroom with shower, sink, toilet and washing machine. Besides dining zone with dinner table, living room also includes couch, tv and coffee table.

This light and spacious flat was fully reconstructed with preserving the original historical elements, such as painted wooden joists and furniture. This design created a unique look of the flat, which combines modern style with the romantic atmosphere of the old Prague.