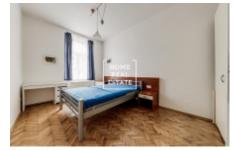

## Rent flat 2+1, 60 m2 - Plzeňská

"Home Real Estate" offers for rent 1-bedroom apartment (60 sqm), situated in Plzenská Street in Prague 5 - Smichov.

Fully furnished apartment is located on the 3rd floor of an apartment building with a lift.

The flat features kitchen equipped with all necessary electronic appliances (stove, oven, fridge, freezer, dishwasher, microwave, hood) with access to the living room, bedroom, toilet and bathroom.

The apartment is equipped with a washing machine and all necessary appliances (iron, ironing board, dryer, hairdryer, TV).