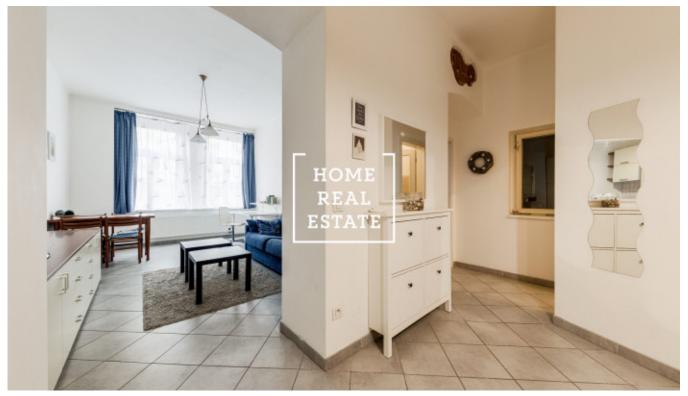

## Rent flat 2+1, 60 m2 - Plzeňská

"Home Real Estate" offers for rent 1-bedroom apartment (60 sqm), situated in Plzenská Street in Prague 5 - Smichov.

Fully furnished apartment is located on the 3rd floor of an apartment building with a lift.

The flat features kitchen equipped with all necessary electronic appliances (stove, oven, fridge, freezer, dishwasher, microwave, hood) with access to the living room, bedroom, toilet and bathroom.

The apartment is equipped with a washing machine and all necessary appliances (iron, ironing board, dryer, hairdryer, TV).