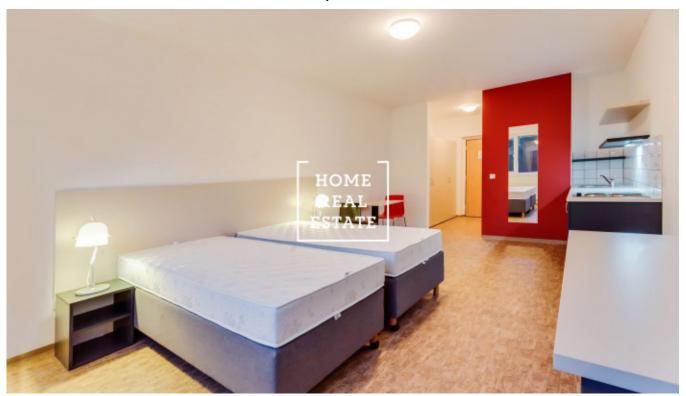

## Rent flat 1+kk, 35 m2 - Křížová

The company «Home Real Estate» offers to rent studio flat (35 sqm) in Prague 5 - Smichov.

The furnished apartment is located on the 5th floor of a renovated new building with lift and reception in an enclosed area. The apartment consists of a living room with kitchenette, and bathroom with bathroom and toilet. The room is furnished with 2 beds, a desk with a chair, a wall mirror and a small dining table, the kitchen has a fridge and hob.