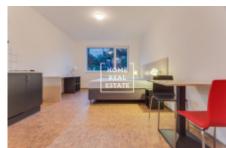

## Rent flat 1+kk, 35 m2 - Křížová

The company «Home Real Estate» offers to rent studio flat (35 sqm) in Prague 5 - Smichov.

The furnished apartment is located on the 5th floor of a renovated new building with lift and reception in an enclosed area. The apartment consists of a living room with kitchenette, and bathroom with bathroom and toilet. The room is furnished with 2 beds, a desk with a chair, a wall mirror and a small dining table, the kitchen has a fridge and hob.