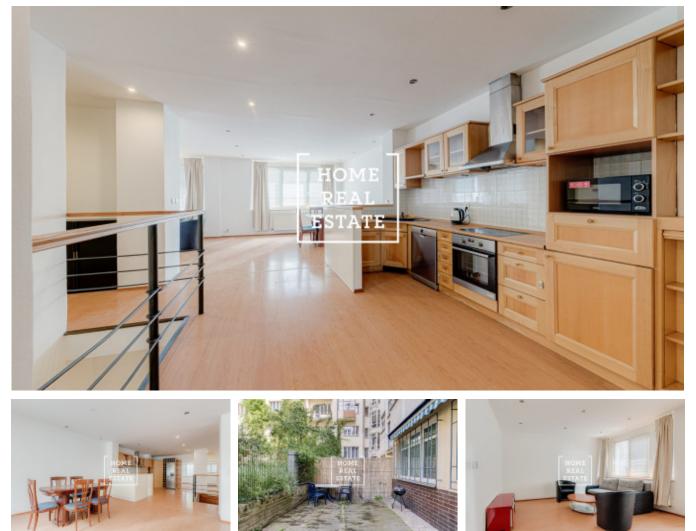

Rent flat 5+kk, 170 m2 - Eliášova

«Home Real Estate» offers for rent a two-story 4-bedroom apartment (170 sqm) with terrace (20 sqm), situated in an attractive part of Prague 6 – Dejvice.

Fully furnished apartment is located on the 1st floor of a six-story reconstructed brick house. The apartment layout includes a spacious living room with fully equipped kitchen (fridge, stove, oven, hood, dishwasher, microwave), 2 bedrooms (one with a small balcony), bathroom with shower and toilet, and a separate toilet. Stairs from the living room lead to the ground floor, which features 2 bedrooms (one of them with access to the terrace), dressing room with built-in wardrobes, utility room and second bathroom with large bathtub and toilet.