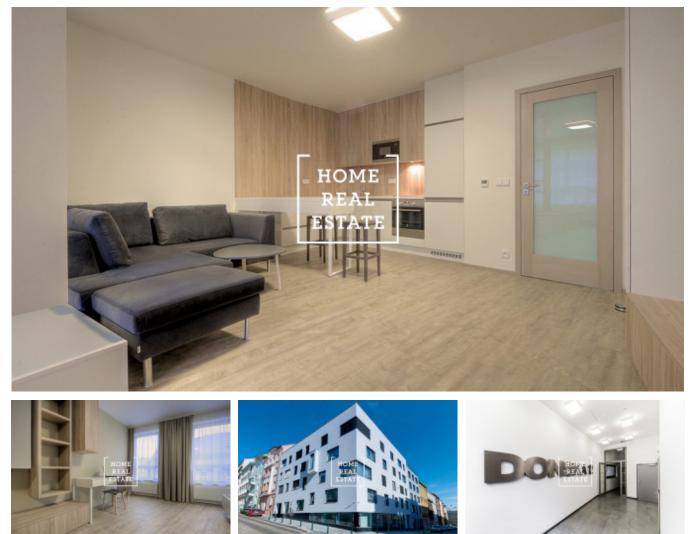

## Rent flat 1+kk, 48 m2 - Donská

«Home Real Estate» offers for rent a luxury studio apartment (48 sqm), located in Residence Donská in a popular distric Prague 10 - Vršovice.

This fully furnished apartment is situated on the 2nd floor of a new building with lift. The apartment is very sunny, airy and spacious. It includes a living room with kitchenette, bathroom with shower and toilet, and spacious hallway with built-in wardrobe. The kitchen is equipped with all necessary appliances (fridge, glass-ceramic hob, oven, microwave oven, hood).

Quality floor - parquet and tiles - in the entire flat. Internet connection + TV is available and is included in the price. The windows are equipped with outdoor blinds for remote control.

This locality is very popular. You will find excellent civic amenities and the possibility of peaceful rest in the surroundings. Rich selection of quality restaurants and cafe, parks Grébovka and Havlickovy sady are within walking distance. This is a very popular place for those who want to live in the city center (12 minutes by public transport to Wenceslas Square), enjoy all its amenities, while staying in a quiet place with the possibility of active rest.