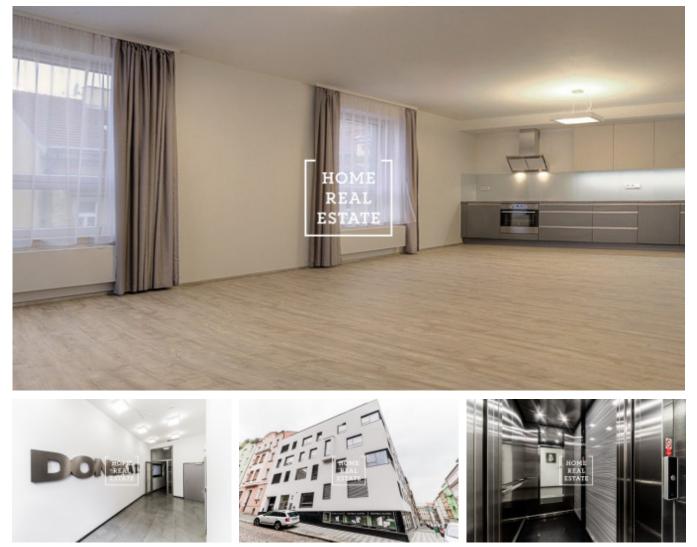

## Rent flat 3+kk, 114 m2

«Home Real Estate» offers for rent a luxury 2-bedroom apartment (104.4 sqm), located in Residence Donská in a popular distric Prague 2 – Vinohrady.

The apartment is located on the 4th floor of a new building with lift. The apartment is very sunny, airy and spacious. It includes a large living room with kitchenette (39.6 m2), two bedrooms (19.6 m2 and 22 m2), bathroom, toilet and hallway with a built-in wardrobe. The kitchen is equipped with all the necessary appliances (fridge, glass-ceramic hob, oven, microwave, hood, dishwasher).

It is being decided currently whether the apartment will be rented with or without furniture.

Quality floor - parquet and tiles - in the entire flat. Internet connection + TV is available and is included in the price. The windows are equipped with outdoor blinds for remote control.