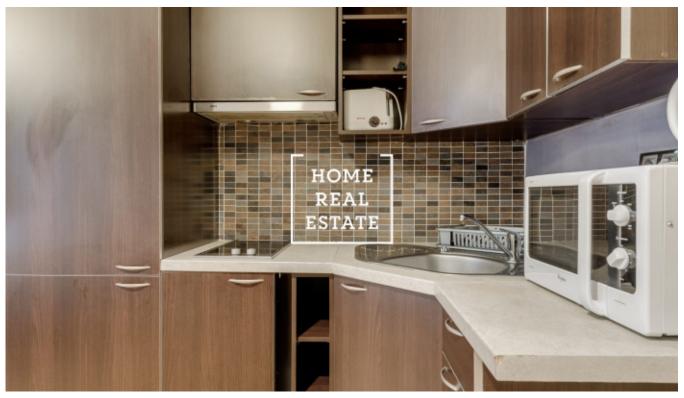

## Rent flat 2+kk, 58 m2 - Na Bělidle

"Home Real Estate" offers to rent 1-bedroom apartment (58 sqm), situated in the attractive district Prague 5 - Smichov.

The fully furnished apartment is located on the 2nd floor of an apartment building with a lift and is oriented to the quiet courtyard. The apartment features a living room with kitchen zone equipped with all necessary appliances, bedroom with double bed, bathroom with toilet and hallway.