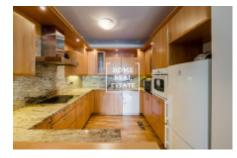

## Sale flat 2+kk, 81 m2 - Tibetská

"Home Real Estate" offers to buy a 1-bedroom flat with the full area of 80,8 m2 in the residence Terasy Červený Vrch II in a popular district Prague 6 – Vokovice.

This fully furnished flat is oriented to the West and situated on the 1st floor of a new building (2004) from the Skanska Group development company. The flat layout includes large living room (35,2 m2) with kitchen unit (7,6 m2) equipped with all necessary electronic devices (fridge, stove, oven, extractor hood, microwave oven, dishwasher), bedroom (15,7 m2) with double bed and ensuite wardrobe (5,2 m2), utility room (5 m2), entrance room (5 m2) and a bathroom with shower, sink, toilet and washing machine (5,4 m2).