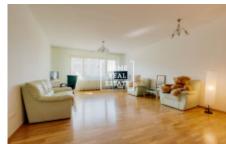

## Sale flat 2+kk, 81 m2 - Tibetská

"Home Real Estate" offers to buy a 1-bedroom flat with the full area of 80,8 m2 in the residence Terasy Červený Vrch II in a popular district Prague 6 – Vokovice.

This fully furnished flat is oriented to the West and situated on the 1st floor of a new building (2004) from the Skanska Group development company. The flat layout includes large living room (35,2 m2) with kitchen unit (7,6 m2) equipped with all necessary electronic devices (fridge, stove, oven, extractor hood, microwave oven, dishwasher), bedroom (15,7 m2) with double bed and ensuite wardrobe (5,2 m2), utility room (5 m2), entrance room (5 m2) and a bathroom with shower, sink, toilet and washing machine (5,4 m2).