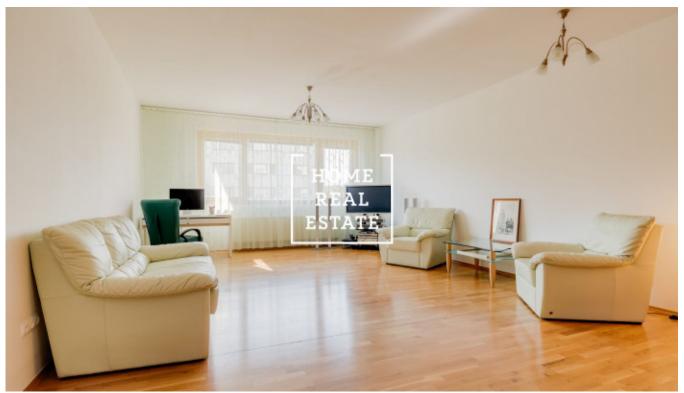

## Sale flat 2+kk, 81 m2 - Tibetská

"Home Real Estate" offers to buy a 1-bedroom flat with the full area of 80,8 m2 in the residence Terasy Červený Vrch II in a popular district Prague 6 – Vokovice.

This fully furnished flat is oriented to the West and situated on the 1st floor of a new building (2004) from the Skanska Group development company. The flat layout includes large living room (35,2 m2) with kitchen unit (7,6 m2) equipped with all necessary electronic devices (fridge, stove, oven, extractor hood, microwave oven, dishwasher), bedroom (15,7 m2) with double bed and ensuite wardrobe (5,2 m2), utility room (5 m2), entrance room (5 m2) and a bathroom with shower, sink, toilet and washing machine (5,4 m2).