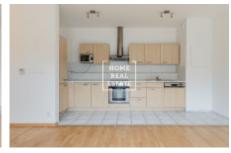

## Rent flat 2+kk, 55 m2 - Vršovická

«Home Real Estate» offers to rent an 1-bedroom apartment (55 sqm) with balcony, situated in the residence Havlickovy Sady in Prague 10 - Vrsovice.

The fully furnished apartment is located on the 2nd floor of a new building with elevator. The flat includes living room with access to the balcony and fully equipped kitchen zone (including dishwasher and ensuite fridge), bedroom with large ensuite wardrobe, utility room, hallway and bathroom with bathtub and toilet.

Good transport links: Koh-i-nor tram and bus stop is right in front of the house. The nearest metro stations I.P.Pavlova and Vyšehrad (line C) are less than 10 minutes away.

The photos are from a similar apartment.