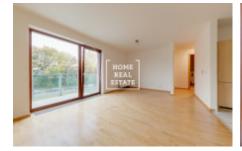

## Rent flat 2+kk, 55 m2 - Vršovická

«Home Real Estate» offers to rent an 1-bedroom apartment (55 sqm) with balcony, situated in the residence Havlickovy Sady in Prague 10 - Vrsovice.

The fully furnished apartment is located on the 2nd floor of a new building with elevator. The flat includes living room with access to the balcony and fully equipped kitchen zone (including dishwasher and ensuite fridge), bedroom with large ensuite wardrobe, utility room, hallway and bathroom with bathtub and toilet.

Good transport links: Koh-i-nor tram and bus stop is right in front of the house. The nearest metro stations I.P.Pavlova and Vyšehrad (line C) are less than 10 minutes away.

The photos are from a similar apartment.