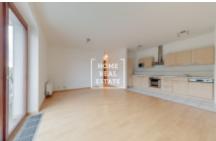

## Rent flat 2+kk, 55 m2 - Vršovická

«Home Real Estate» offers to rent an 1-bedroom apartment (55 sqm) with balcony, situated in the residence Havlickovy Sady in Prague 10 - Vrsovice.

The fully furnished apartment is located on the 2nd floor of a new building with elevator. The flat includes living room with access to the balcony and fully equipped kitchen zone (including dishwasher and ensuite fridge), bedroom with large ensuite wardrobe, utility room, hallway and bathroom with bathtub and toilet.

Good transport links: Koh-i-nor tram and bus stop is right in front of the house. The nearest metro stations I.P.Pavlova and Vyšehrad (line C) are less than 10 minutes away.

The photos are from a similar apartment.