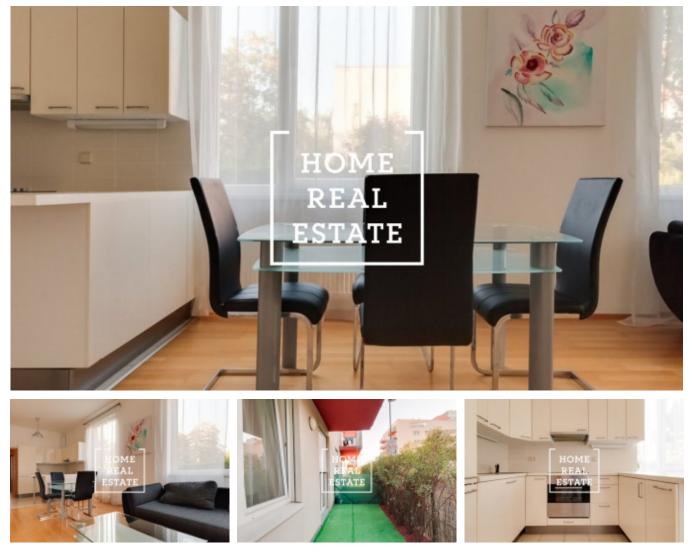

## Rent flat 3+kk, 90 m2 - Petržílkova

The company «Home Real Estate» offers for rent an apartment 3 + kk with a garden, 90 m2, located in a quiet area of Prague 5 - Stodůlky, Hůrka.

Stylish and completely furnished apartment is located on the ground floor of a new building. The center of the living room is a large room with a kitchenette, a dining table, a TV set and a TV table. The kitchen is equipped with a kitchen unit with the necessary electrical appliances. The private part of the apartment consists of 2 separate bedrooms with a double bed and a wardrobe. The bathroom is equipped with bathtub, sink, toilet + separate toilet. There is also a washing machine. The house is equipped with an elevator.