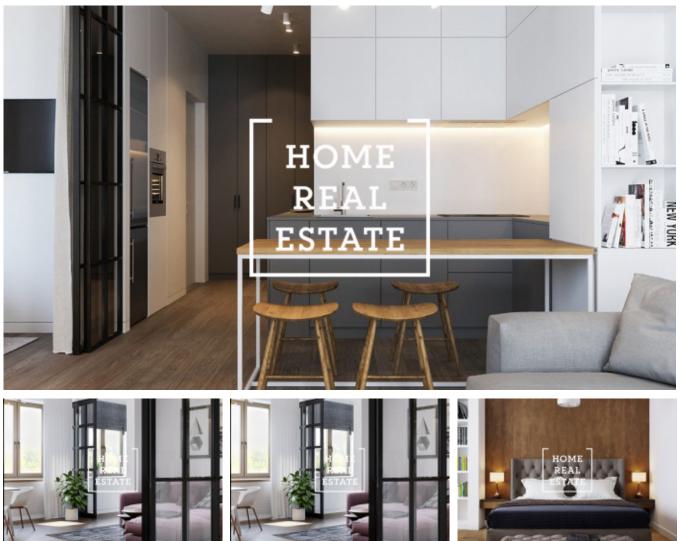

## Sale flat 2+kk, 50 m2 - Za Karlínským přístavem

Home Real Estate offers an apartment 2+kk for sale in the new residential project.

Apartment is 56 m2, it's consists of bedroom (12,2 m2), living room with kitchenette (24,7 m2), WC (1,3 m2), bathroom (3,6 m2) and storage room (3,1 m2).

Storage room can be used as a changing room, also it is possible to put the washing machine into it. There is a loggia at the apartment, it is 5,0 m2.

This residential complex is situated in the center of Karlin, at the center of Prague 8. This district connects Libeň with New Town. Karlin district is known for its close location to the center of the city and beautiful nature of the Rohan embankment. Developed infrastructure of the district allows to visit different shops, cafes and restaurants. Also there is a high variety of schools nearby.