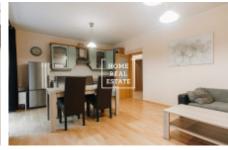

The apartment is located on the ground floor of the building and connected to a courtyard in the back.

It's rooms are also quite spacious:

-Living room + KK with entrance to the terrace: 27.60 m<sup>2</sup>

The whole apartment also has high quality floors.

Price: 28.000,- CZK + 5.000,- poplatky (incl. electricity)

For more information or to arrange a viewing, don't hesitate to contact us.

| ID            | <u>33733</u>                     | Offer     | Rental        |
|---------------|----------------------------------|-----------|---------------|
| Group         | 3+kk                             | Furnished | Furnished     |
| Location      | Lublaňská 6,<br>Vinohrady, Česko | Ownership | Personal      |
| Usable area   | 85 m <sup>2</sup>                | City      | <u>Prague</u> |
| City district | Nové Město                       | Status    | Realized      |