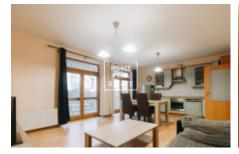

The apartment is located on the ground floor of the building and connected to a courtyard in the back.

It's rooms are also quite spacious:

-Living room + KK with entrance to the terrace: 27.60 m<sup>2</sup>

The whole apartment also has high quality floors.

Price: 28.000,- CZK + 5.000,- poplatky (incl. electricity)

For more information or to arrange a viewing, don't hesitate to contact us.

| ID            | <u>33733</u>                     | Offer     | Rental        |
|---------------|----------------------------------|-----------|---------------|
| Group         | 3+kk                             | Furnished | Furnished     |
| Location      | Lublaňská 6,<br>Vinohrady, Česko | Ownership | Personal      |
| Usable area   | 85 m <sup>2</sup>                | City      | <u>Prague</u> |
| City district | Nové Město                       | Status    | Realized      |