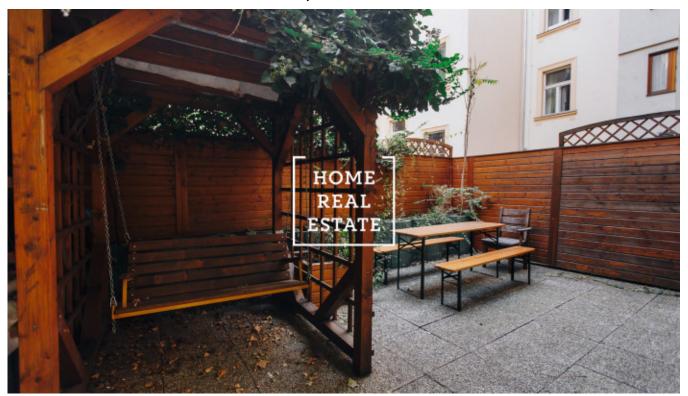

## Rent flat 3+kk, 85 m2 - Lublaňská

A 3 + kk 85 sqm flat with a 37 sqm terrace located in a modern (2006) building in the beautiful Kralovske Vinohrady, Prague 2. The Vinohrady district consists of Namesti Miru, Vinohradska Trida, Reigeruv and Havlickuv Sady.

The apartment is located on the ground floor of the building and connected to a courtyard in the back.

It's rooms are also quite spacious:

-Living room + KK with entrance to the terrace: 27.60 m<sup>2</sup>

-Terrace in the courtyard: 37 m<sup>2</sup> -Children's room: 12.57 m<sup>2</sup>

-Bedroom: 19,09m2 -Bathroom: 5.95 m2 -Social WC: 3.30 m2 -Bathtub: 0.99 m2 -Front: 9.18 m2

The apartment unit is fully equipped with kitchen appliances, central heating, heating ladder, 2 washbasins, and WC, and a bidet, bath, videophone, and a built-in closet.