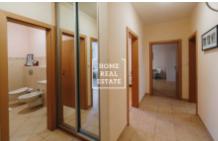

-Terrace in the courtyard: 37 m<sup>2</sup> -Children's room: 12.57 m<sup>2</sup>

-Bedroom: 19,09m2 -Bathroom: 5.95 m2 -Social WC: 3.30 m2 -Bathtub: 0.99 m2 -Front: 9.18 m2

The apartment unit is fully equipped with kitchen appliances, central heating, heating ladder, 2 washbasins, and WC, and a bidet, bath, videophone, and a built-in closet.