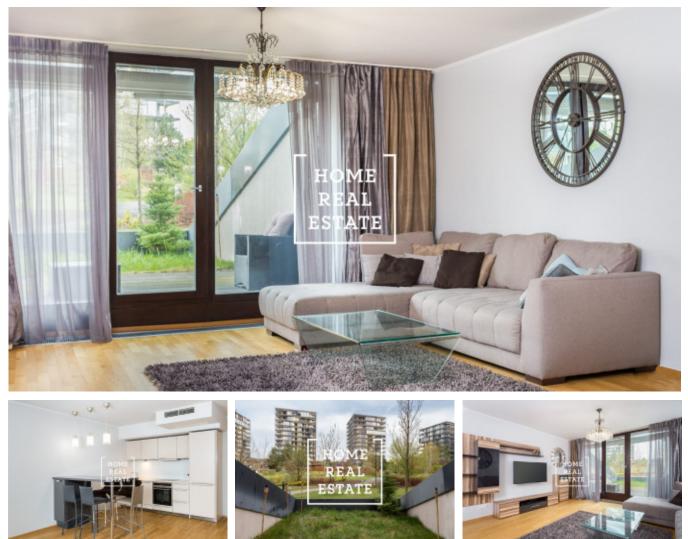

Fully furnished townhouse is situated on the 1st floor of a new building. Layout of the flat includes living room with a couch, dinner table and kitchen unit equipped with all necessary electronic devices, bedroom with double bed and two wardrobes, bathroom with bath, sink and toilet, and entrance hall.

Living room has access to the terrace, while bedroom features entry to the winter garden. Flat price includes cellar and parking place.

Central Park Residence, located in a calm district close to the city center, is one of the best and most popular residential complexes in Prague. Living in Central Part means comfort and safety, the area is equipped with reception and security system. There is a large garden with greenery inside the complex with the direct access the buildings.