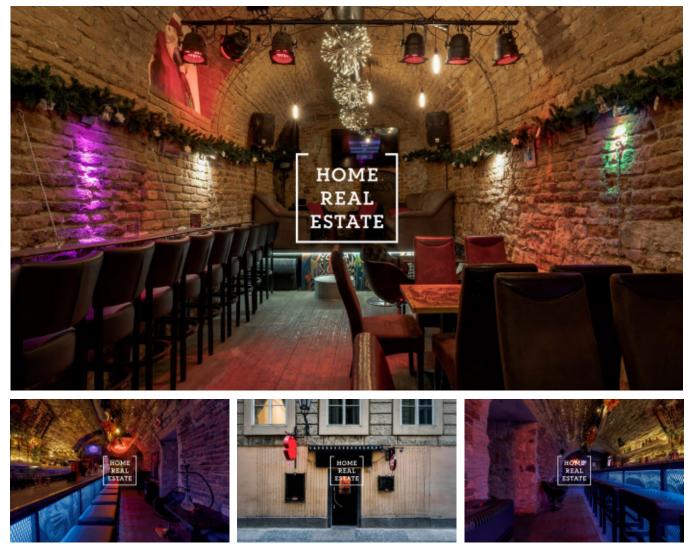

## **Rent commercial other, 120 m2**

The company "Home Real Estate" offers to rent a bar about 120 m2, which is located in a very busy street on the Prague 1 – Old Town, very close to Charles Bridge. Located on the ground floor of the historical house after reconstruction, have a separate handy from the main street. Available immediately.

Price: 67 000Czk + utilities.

| ID            | <u>33642</u>       | Offer     | Rental        |
|---------------|--------------------|-----------|---------------|
| Group         | Other              | Ownership | Personal      |
| Usable area   | 120 m <sup>2</sup> | City      | <u>Prague</u> |
| City district | Staré Město        | Status    | Realized      |