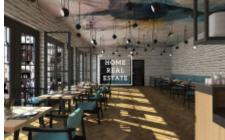

## NO COMPENSATION FEE

"Home Real Estate" offers to rent a commercial space with the full area of 350 m2, situated in the heart of Prague 1 in the Old Town, at the Vltava embankment.

We have a wide range of off-market commercial real estate offers. To find more restaurants, cafés and hotels for rent and for sale, please visit our web horeca.cz

The space is situated on the ground floor of the reconstructed historical building with a separate entry from the main street and large windows. The space was completely reconstructed and will be rented in the shell&core condition, which enables a new lessee to fully realize their design concept. The space is approved as a coffee shop or a sweet shop only (no warm kitchen permission).

The pictures are used for illustration purposes only.

Rent price: 220 000 CZK without VAT + utilities

The Leaser Contract period is 10 years with a prolongation possibility.