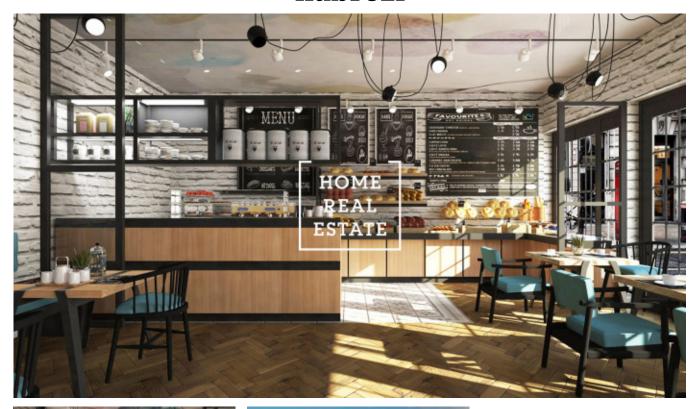

## NO COMPENSATION FEE

"Home Real Estate" offers to rent a commercial space with the full area of 350 m2, situated in the heart of Prague 1 in the Old Town, at the Vltava embankment.

We have a wide range of off-market commercial real estate offers. To find more restaurants, cafés and hotels for rent and for sale, please visit our web horeca.cz

The space is situated on the ground floor of the reconstructed historical building with a separate entry from the main street and large windows. The space was completely reconstructed and will be rented in the shell&core condition, which enables a new lessee to fully realize their design concept. The space is approved as a coffee shop or a sweet shop only (no warm kitchen permission).

The pictures are used for illustration purposes only.

Rent price: 220 000 CZK without VAT + utilities

The Leaser Contract period is 10 years with a prolongation possibility.