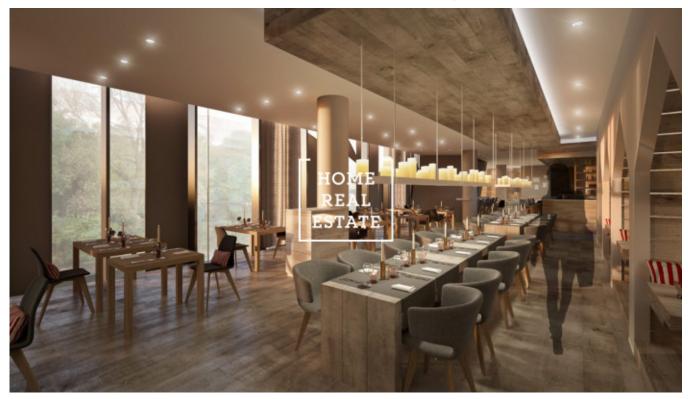

## Rent commercial other, 200 m2

"Home Real Estate" offers to rent a restaurant with the full area of 200 sqm. situated in the heart of Prague 1 - New Town.

We have a wide range of off-market commercial real estate offers. To find more restaurants, cafés and hotels for rent and for sale, please visit our web horeca.cz

The space is situated on the ground floor with a separate entrance from the street. The location is close to the tourist centre and is really busy and crowded.

Rent: 435.600 CZK including VAT + utilities