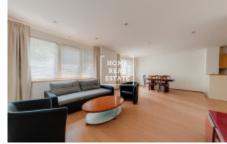

## Rent commercial other, 170 m2 - Eliášova

«Home Real Estate» offers for rent a two-story office space (170 sqm) with terrace (20 sqm), situated in an attractive part of Prague 6 - Dejvice.

The space is located on the 1st floor of a six-story reconstructed brick house. The layout includes a spacious hall with fully equipped kitchen (fridge, stove, oven, hood, dishwasher, microwave), 2 rooms (one with a small balcony), bathroom with shower and toilet, and a separate toilet. Stairs from the main hall lead to the ground floor, which features 2 rooms (one of them with access to the terrace), dressing room with built-in wardrobes, utility room and second bathroom with large bathtub and toilet.