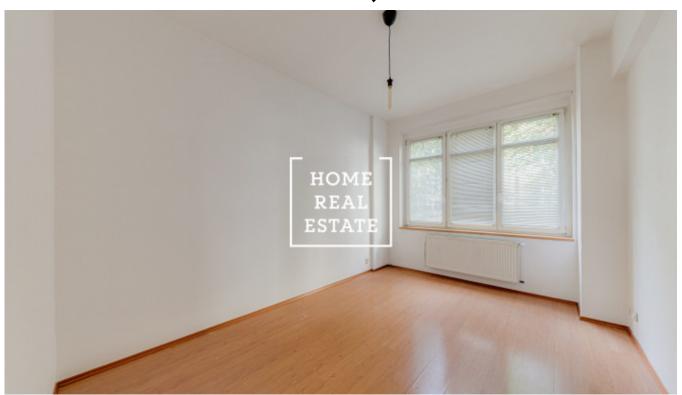

## Rent commercial other, 170 m2 - Eliášova

«Home Real Estate» offers for rent a two-story office space (170 sqm) with terrace (20 sqm), situated in an attractive part of Prague 6 - Dejvice.

The space is located on the 1st floor of a six-story reconstructed brick house. The layout includes a spacious hall with fully equipped kitchen (fridge, stove, oven, hood, dishwasher, microwave), 2 rooms (one with a small balcony), bathroom with shower and toilet, and a separate toilet. Stairs from the main hall lead to the ground floor, which features 2 rooms (one of them with access to the terrace), dressing room with built-in wardrobes, utility room and second bathroom with large bathtub and toilet.