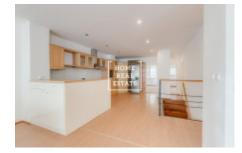

## Rent commercial other, 170 m2 - Eliášova

«Home Real Estate» offers for rent a two-story office space (170 sqm) with terrace (20 sqm), situated in an attractive part of Prague 6 - Dejvice.

The space is located on the 1st floor of a six-story reconstructed brick house. The layout includes a spacious hall with fully equipped kitchen (fridge, stove, oven, hood, dishwasher, microwave), 2 rooms (one with a small balcony), bathroom with shower and toilet, and a separate toilet. Stairs from the main hall lead to the ground floor, which features 2 rooms (one of them with access to the terrace), dressing room with built-in wardrobes, utility room and second bathroom with large bathtub and toilet.