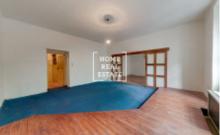

The space is located on the 1st floor of a brick building with an elevator. The apartment requires a renovation, floor replacement and build a toilet.

Estimated amount of the investition is 500.000 CZK - 1.000.000 CZK.

The central entrance hall leads to the living room, two bedrooms, bathroom, toilet and closet.

The apartment includes 2 cellars with a total area of 16 m<sup>2</sup>.

This location is very popular. Here you will find excellent civic amenities and the possibility of peaceful rest. There is a rich selection of quality restaurants and cafes nearby. All services are within easy reach (kindergarten, primary school, college, sports hall, playground, post office, restaurant).