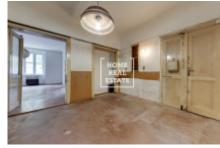

The space is located on the 1st floor of a brick building with an elevator. The apartment requires a renovation, floor replacement and build a toilet.

Estimated amount of the investition is 500.000 CZK - 1.000.000 CZK.

The space interesting layout allows variable solutions of using the space. Entrance to the apartment is possible both directly to the larger entrance hall with kitchen and access to all rooms, as well as to a smaller hallway that leads to one of the bedrooms. One of the entrances to the bedroom is currently walled up: it can be returned to create two walk-through rooms.