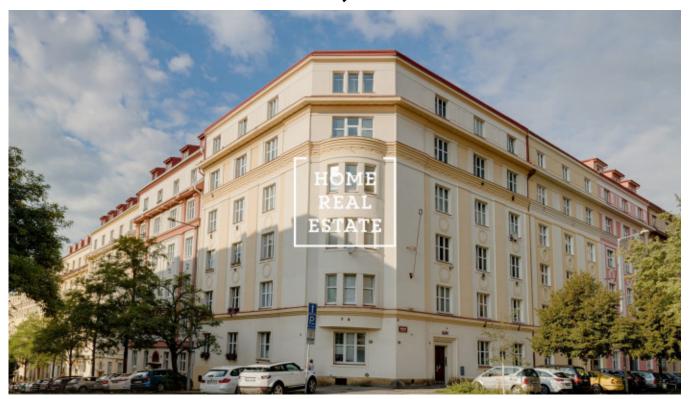

## Sale commercial other, 93 m2 - Lucemburská

Home Real Estate offers to buy a space (92.9 sqm), situated in a lucrative location on the border of Vinohrady and Zizkov.

Since there are very few of similar flats in this location being on sale, you have a unique opportunity to buy an apartment for future housing and business (can be used as an office or retail space after re-approval).

Excellent transport accessibility: bus and tram stops are within walking distance, metro station "Zelivskeho" (only 5 minutes to the city center).

Price: 6.500.000 CZK + agency commission

The offer is interesting for investors for short or long-term rentals – it is just a short walk away from the center of Prague and close to VŠE, VŠFS, and New York University.