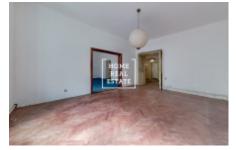

The space is located on the 1st floor of a brick building with an elevator. The apartment requires a renovation, floor replacement and build a toilet.

Estimated amount of the investition is 500.000 CZK - 1.000.000 CZK.

The space interesting layout allows variable solutions of using the space. Entrance to the apartment is possible both directly to the larger entrance hall with kitchen and access to all rooms, as well as to a smaller hallway that leads to one of the bedrooms. One of the entrances to the bedroom is currently walled up: it can be returned to create two walk-through rooms.