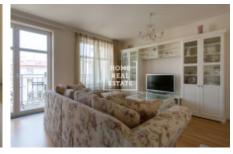

Bright apartment furnished with stylish furniture is located on the 5th floor of a renovated building with lift. The flat layout includes a living room with kitchenette and access to the balcony oriented to the quiet courtyard, two bedrooms, bathroom, toilet and entrance hall.

The living room is equipped with a dining table, sofa, TV and kitchen zone equipped with all necessary electric appliances. Bedrooms with double beds and wardrobes. The bathroom is equipped with bath and washing machine.