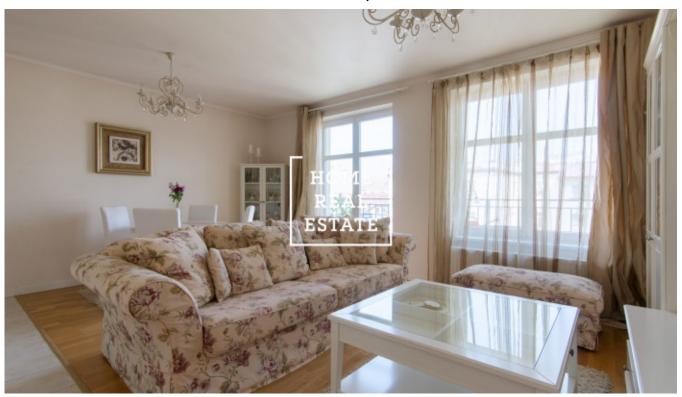

Bright apartment furnished with stylish furniture is located on the 5th floor of a renovated building with lift. The flat layout includes a living room with kitchenette and access to the balcony oriented to the quiet courtyard, two bedrooms, bathroom, toilet and entrance hall.

The living room is equipped with a dining table, sofa, TV and kitchen zone equipped with all necessary electric appliances. Bedrooms with double beds and wardrobes. The bathroom is equipped with bath and washing machine.