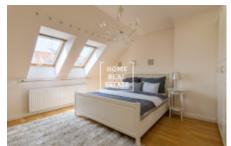

Bright apartment furnished with stylish furniture is located on the 5th floor of a renovated building with lift. The flat layout includes a living room with kitchenette and access to the balcony oriented to the quiet courtyard, two bedrooms, bathroom, toilet and entrance hall.

The living room is equipped with a dining table, sofa, TV and kitchen zone equipped with all necessary electric appliances. Bedrooms with double beds and wardrobes. The bathroom is equipped with bath and washing machine.