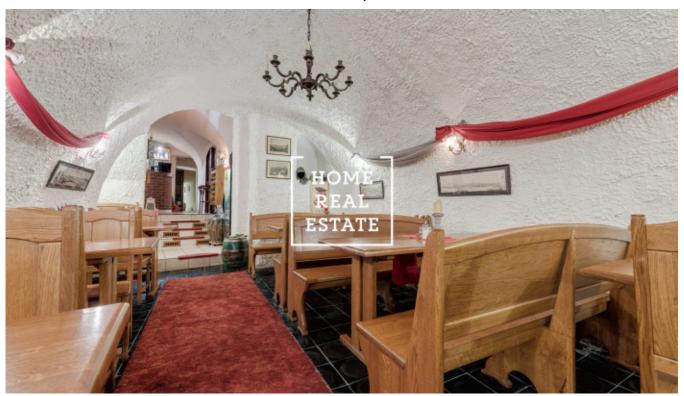

The fully furnished space is situated in the basement of a historical building with a separate entrance from the street. The restaurant is located in a really busy touristic street right near the entry to the famous Charles Bridge.

The space is approved as a restaurant and has a fully equipped kitchen. The capacity of the restaurant is 50 sitting places. The space includes a large cellar (30 sqm)

The restaurant underwent a partial reconstruction 3 years ago.