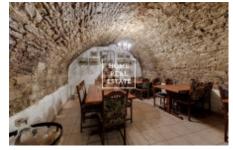

The fully furnished space is situated in the basement of a historical building with a separate entrance from the street. The restaurant is located in a really busy touristic street right near the entry to the famous Charles Bridge.

The space is approved as a restaurant and has a fully equipped kitchen. The capacity of the restaurant is 50 sitting places. The space includes a large cellar (30 sqm)

The restaurant underwent a partial reconstruction 3 years ago.