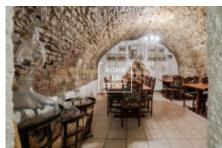

The fully furnished space is situated in the basement of a historical building with a separate entrance from the street. The restaurant is located in a really busy touristic street right near the entry to the famous Charles Bridge.

The space is approved as a restaurant and has a fully equipped kitchen. The capacity of the restaurant is 50 sitting places. The space includes a large cellar (30 sqm)

The restaurant underwent a partial reconstruction 3 years ago.