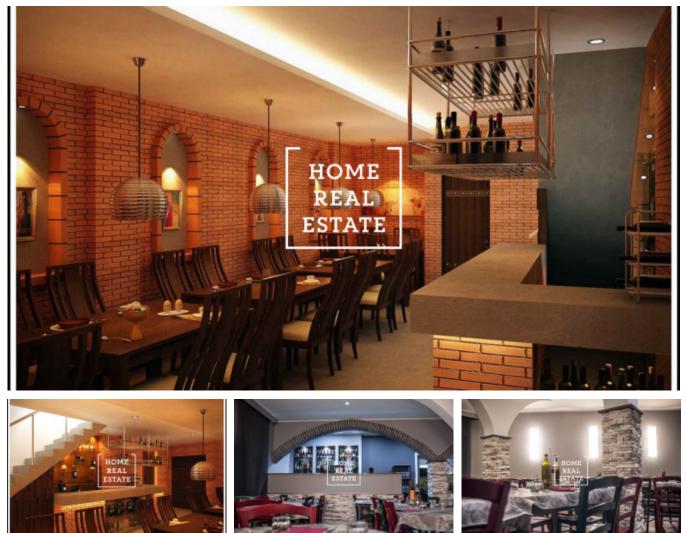

## **Rent commercial other, 190 m2**

«Home Real Estate» to rent a fully equipped restaurant with the full are of 190 m2, situated in a quickly developing part of Prague 8 – Karlín.

Restaurant is situated in two floors (ground and basement) and has direct entry from the main street with display cases. Restaurant after complete reconstruction is fully furnished and equipped, including air-conditioning and ventilation. Capacity approx. 80 seating places.

Pictures attached are used as an illustration.

Good investment opportunity.

To get more information about rent price and contract conditions, please contact our agent or fill in the form below.

| ID        | <u>33592</u>  | Offer         | Rental             |
|-----------|---------------|---------------|--------------------|
| Group     | Other         | Furnished     | Furnished          |
| Ownership | Personal      | Usable area   | 190 m <sup>2</sup> |
| City      | <u>Prague</u> | City district | <u>Karlín</u>      |
| Status    | Realized      |               |                    |