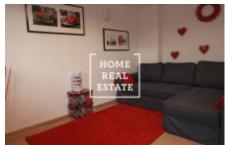

Fully furnished apartment is located on the 7th floor of the building after reconstruction near the Dancing house. The apartment is full of light, very airy and spacious. The center of a flat is a sunny living room with a studio couch and TV. The kitchenette is fully equipped with all necessary electric appliances (fridge, cooker, oven, extractor hood) and a dining table. In the private part of the apartment are 2 bedrooms with beds, wardrobes and writing table. The bathroom with a bath, sink and WC. High quality wooden floors and tiles.

Furnishing: furniture, en-suite electrical appliances, kitchenette, shower enclosure, wooden floor, TV

Total price: 39. 000 CZK + utilities.

For further information and flat overview arrangement please contact real estate agent of fill the form below.