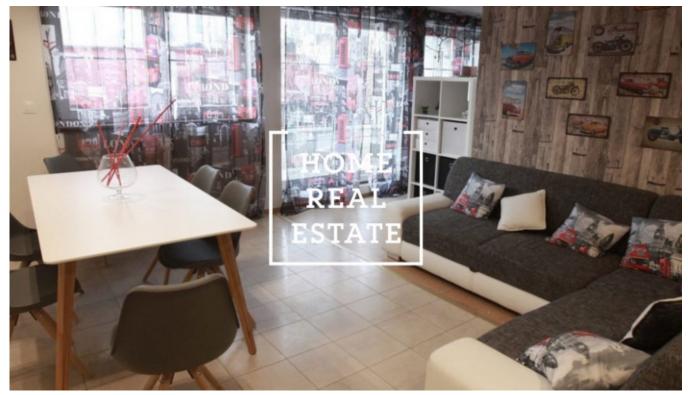

Fully furnished apartment is located on the 7th floor of the building after reconstruction near the Dancing house. The apartment is full of light, very airy and spacious. The center of a flat is a sunny living room with a studio couch and TV. The kitchenette is fully equipped with all necessary electric appliances (fridge, cooker, oven, extractor hood) and a dining table. In the private part of the apartment are 2 bedrooms with beds, wardrobes and writing table. The bathroom with a bath, sink and WC. High quality wooden floors and tiles.

Furnishing: furniture, en-suite electrical appliances, kitchenette, shower enclosure, wooden floor, TV

Total price: 39. 000 CZK + utilities.

For further information and flat overview arrangement please contact real estate agent of fill the form below.