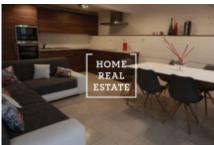

Fully furnished apartment is located on the 7th floor of the building after reconstruction near the Dancing house. The apartment is full of light, very airy and spacious. The center of a flat is a sunny living room with a studio couch and TV. The kitchenette is fully equipped with all necessary electric appliances (fridge, cooker, oven, extractor hood) and a dining table. In the private part of the apartment are 2 bedrooms with beds, wardrobes and writing table. The bathroom with a bath, sink and WC. High quality wooden floors and tiles.

Furnishing: furniture, en-suite electrical appliances, kitchenette, shower enclosure, wooden floor, TV

Total price: 39. 000 CZK + utilities.

For further information and flat overview arrangement please contact real estate agent of fill the form below.