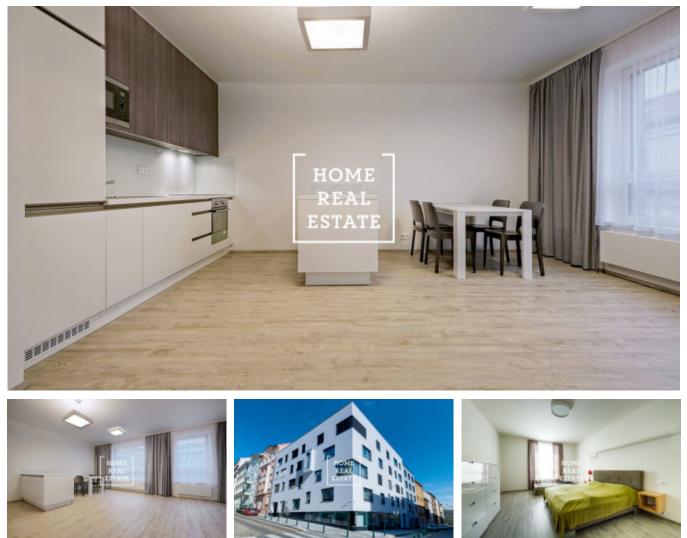

## Rent flat 2+kk, 70 m2 - Donská

«Home Real Estate» offers for rent a luxury flat 2+kk of 70 sqm size, located in Rezidence Donská in sought after location Prague 10 – Vršovice.

Partly furnished apartment is located on the 5th floor of a new building. The apartment is very sunny, airy and spacious. Living room is connected with kitchen unit and features sofa, dinner table and TV-table. Kitchen unit is equipped with all necessary electrical appliances (fridge, glass-ceramic hob, oven, microwave, extractor hood). There is separate private bedroom in the apartment. There is also a washing machine and dryer.

There are high quality floors and tiles all over the flat. Internet and TV connection is included in the price. Apartment also includes a parking space in the garage and cellar. Windows are equipped with outdoor remote control shutters.

Used images are from a similar flat.

To get more information and arrange a view please contact our agent or fill in the form below.

| ID            | <u>33478</u>                            | Offer     | Rental        |
|---------------|-----------------------------------------|-----------|---------------|
| Group         | 2+kk                                    | Furnished | Furnished     |
| Location      | Donská 10, Praha 10-<br>Vršovice, Česko | Ownership | Personal      |
| Usable area   | 70 m <sup>2</sup>                       | City      | <u>Prague</u> |
| City district | <u>Vršovice</u>                         | Status    | Realized      |