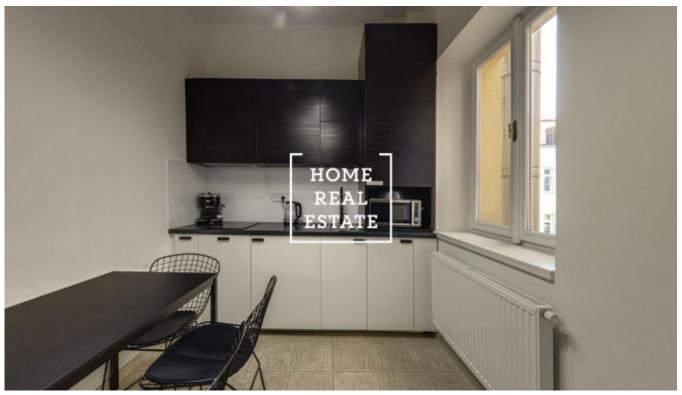

The hallway leads to two separately furnished apartments and separate kitchen.

We rent an apartment 1+1 with ensuite bathroom, which contains: bidet, shower, sink and illuminated mirror.

The kitchen is intended for two apartments.

The apartment is rented with all equipment (see photos): 2x double beds, TV, cupboards, lighting, chairs and bed tables.

This location is very popular. In the surroundings you will find excellent civic amenities and the possibility of relaxation. Nearby is a rich selection of great bars and excellent restaurants. The Protected Site of Olšany Cemetery and Jiřího z Poděbrad Square are within walking distance. Nearby is also Rieger Gardens Park for free time.