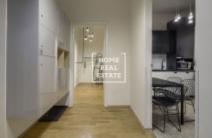

The hallway leads to two separately furnished apartments and separate kitchen.

We rent an apartment 1+1 with ensuite bathroom, which contains: bidet, shower, sink and illuminated mirror.

The kitchen is intended for two apartments.