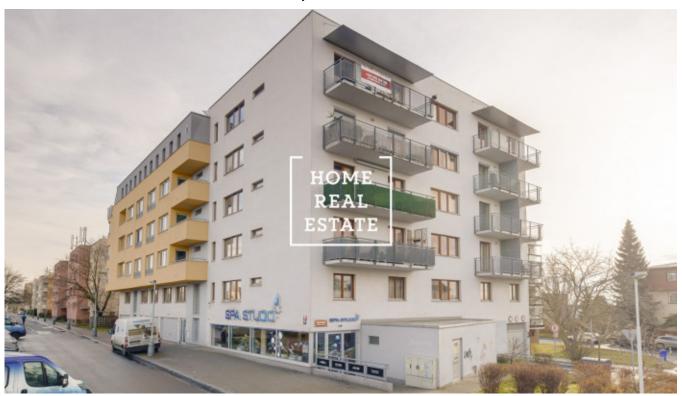

## Rent flat 2+kk, 71 m2 - Bolívarova

Home Real Estate offers to rent a cozy apartment 2 + kk with the full area of 71 m2, located in Prague 6 - Brevnov.

Spacious and fully furnished apartment is situated on the 2nd floor of a brick building with an elevator. The comfort of the apartment consists a large room with a kitchen area and dining table, sofa and TV, which is equipped with speakers and a console. For relaxation and solitude there is a separate bedroom, with work area and balcony. The balcony overlooks onto the quiet residential courtyard.

| ID            | <u>33454</u>                             | Offer     | Rental        |
|---------------|------------------------------------------|-----------|---------------|
| Group         | 2+kk                                     | Furnished | Furnished     |
| Location      | Bolívarova 26, Praha<br>6-Břevnov, Česko | Ownership | Personal      |
| Usable area   | 71 m <sup>2</sup>                        | City      | <u>Prague</u> |
| City district | <u>Břevnov</u>                           | Status    | Realized      |