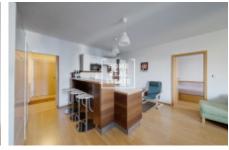

## Rent flat 2+kk, 71 m2 - Bolívarova

Home Real Estate offers to rent a cozy apartment 2 + kk with the full area of 71 m2, located in Prague 6 - Brevnov.

Spacious and fully furnished apartment is situated on the 2nd floor of a brick building with an elevator. The comfort of the apartment consists a large room with a kitchen area and dining table, sofa and TV, which is equipped with speakers and a console. For relaxation and solitude there is a separate bedroom, with work area and balcony. The balcony overlooks onto the quiet residential courtyard.