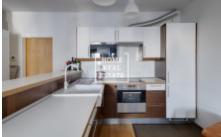

## Rent flat 2+kk, 71 m2 - Bolívarova

Home Real Estate offers to rent a cozy apartment 2 + kk with the full area of 71 m2, located in Prague 6 - Brevnov.

Spacious and fully furnished apartment is situated on the 2nd floor of a brick building with an elevator. The comfort of the apartment consists a large room with a kitchen area and dining table, sofa and TV, which is equipped with speakers and a console. For relaxation and solitude there is a separate bedroom, with work area and balcony. The balcony overlooks onto the quiet residential courtyard.