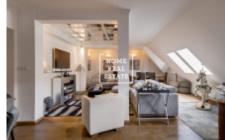

Renovated and sunny two-storey apartment located on the last  $5^{th}$  and  $6^{th}$  floors of a brick building with an elevator. The apartment consists a spacious living room, separate kitchen, 3 bedrooms, hall, small chamber and 2 bathrooms (one with shower and the other with bath). Both bathrooms have toilet and bidet. From the living room leads stairway to the higher ground, where is an open space (suitable for a small kitchen or cabinet) and entry on the roof terrace.