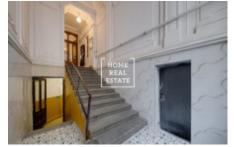

Renovated and sunny two-storey apartment located on the last  $5^{th}$  and  $6^{th}$  floors of a brick building with an elevator. The apartment consists a spacious living room, separate kitchen, 3 bedrooms, hall, small chamber and 2 bathrooms (one with shower and the other with bath). Both bathrooms have toilet and bidet. From the living room leads stairway to the higher ground, where is an open space (suitable for a small kitchen or cabinet) and entry on the roof terrace.