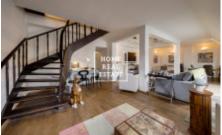

Renovated and sunny two-storey apartment located on the last  $5^{th}$  and  $6^{th}$  floors of a brick building with an elevator. The apartment consists a spacious living room, separate kitchen, 3 bedrooms, hall, small chamber and 2 bathrooms (one with shower and the other with bath). Both bathrooms have toilet and bidet. From the living room leads stairway to the higher ground, where is an open space (suitable for a small kitchen or cabinet) and entry on the roof terrace.