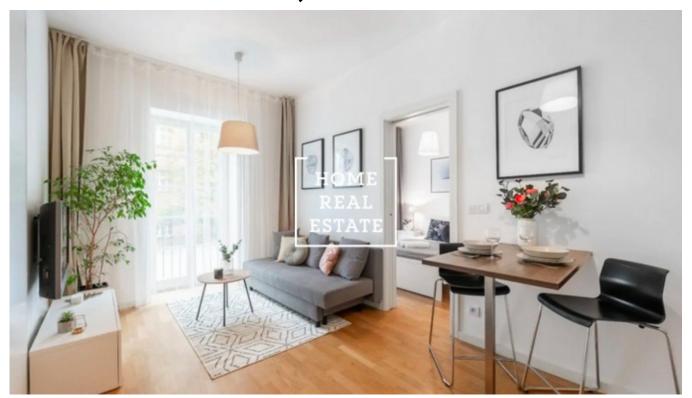

## Rent flat 2+kk, 50 m2 - Soukenická

Home Real Estate offers to rent a comfortable apartment 2+kk with the full area of 50 m2, located in prestigious district Prague 1 - New town.

The fully furnished apartment is situated on the 2nd floor of a brick building. The apartment consists a sunny living room with an equipped kitchen (including a dishwasher) and a dining area, a separate bedroom with a large double bed and a bathroom.