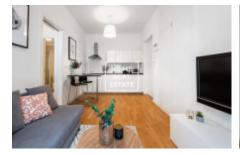

## Rent flat 2+kk, 50 m2 - Soukenická

Home Real Estate offers to rent a comfortable apartment 2+kk with the full area of 50 m2, located in prestigious district Prague 1 - New town.

The fully furnished apartment is situated on the 2nd floor of a brick building. The apartment consists a sunny living room with an equipped kitchen (including a dishwasher) and a dining area, a separate bedroom with a large double bed and a bathroom.