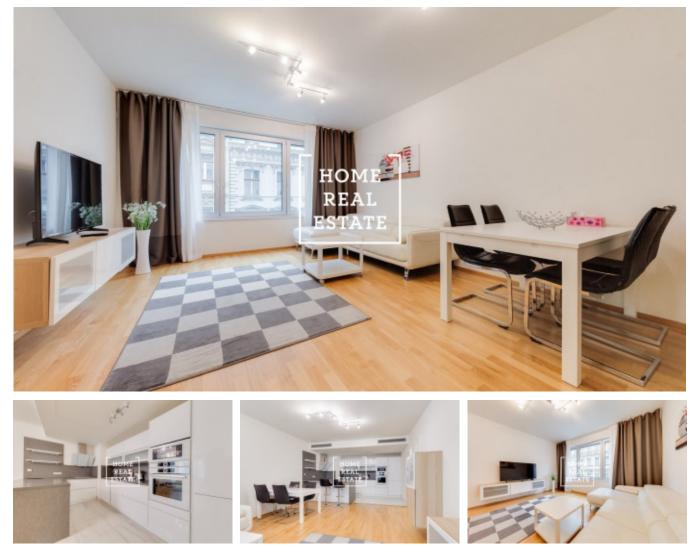

## Rent flat 3+kk, 90 m2 - Rubešova

«Home Real Estate» offers to rent an apartment 3+kk, 90 m2, which is located in the residential project «U Muzea» in the popular location of Prague 2 – Vinohrady.

The layout of the apartment includes a large living room with dining place and modern kitchen area (with ceramic hob, built-in oven, fridge, extractor hood, kettle, dishwasher and microwave). In the relaxation part of the living room is a leather sofa, carpet and TV. Further in the apartment there are two separate bedrooms with wardrobes, beds, LCD TV. Bathroom is fitted by jacuzzi tub and separate shower, sink, washmashie and a toilet bowl. Everywhere is also installed a quality flooring with heating – parquet and tiles. Each room has air conditioning and heating. On the windows are outdoor blinds.