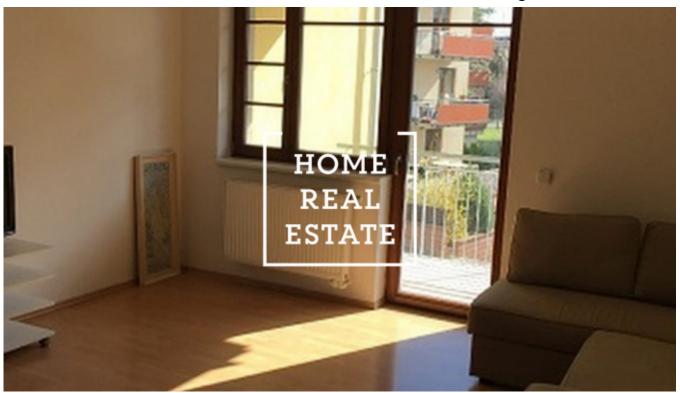

## Rent flat 1+kk, 35 m2 - Vladycká

«Home Real Estate» exclusively offers for rent a cozy 1+kk apartment of 35 m2 in a new building in a guiet location Prague 10 - Skalka. The apartment is located in a beautiful location Prague 10, and it is a very guiet zone. In the vicinity you will find excellent civic amenities and a peaceful rest. Nearby points of interest also include Shopping Center, restaurants and cafes. The apartment is located near the metro (15 minutes to the city center). Completely furnished apartment is located on the 2nd floor of a new building. The apartment is airy and spacious. The center of the apartment is a large room with a kitchenette, a dining table, a sofa bed. The kitchen is equipped with a kitchen unit with all necessary electrical appliances (fridge, freezer, hob, oven). Bathroom with bath, toilet and sink. There is also a washing machine. Internet connection is available, the house is equipped with an elevator. Excellent transport accessibility - bus and tram stops within walking distance, Skalka metro station (only 16 minutes to the city center). Nearby are parks for leisure. All services within reach (kindergarten, primary school, children's playground, post office, restaurant). Apartment equipment: comfortable furniture, appliances, kitchenette, bathtub Total price: 12.200 CZK + 2.000 charges Free immediately The prospective client is understood to pay a commission of 1 monthly rent plus VAT. For further information and flat overview arrangement please contact our real estate agent or fill the form below.