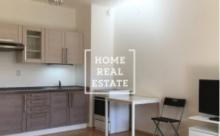

## Rent flat 1+kk, 35 m2 - Vladycká

«Home Real Estate» exclusively offers for rent a cozy 1+kk apartment of 35 m2 in a new building in a guiet location Prague 10 - Skalka. The apartment is located in a beautiful location Prague 10, and it is a very guiet zone. In the vicinity you will find excellent civic amenities and a peaceful rest. Nearby points of interest also include Shopping Center, restaurants and cafes. The apartment is located near the metro (15 minutes to the city center). Completely furnished apartment is located on the 2nd floor of a new building. The apartment is airy and spacious. The center of the apartment is a large room with a kitchenette, a dining table, a sofa bed. The kitchen is equipped with a kitchen unit with all necessary electrical appliances (fridge, freezer, hob, oven). Bathroom with bath, toilet and sink. There is also a washing machine. Internet connection is available, the house is equipped with an elevator. Excellent transport accessibility - bus and tram stops within walking distance, Skalka metro station (only 16 minutes to the city center). Nearby are parks for leisure. All services within reach (kindergarten, primary school, children's playground, post office, restaurant). Apartment equipment: comfortable furniture, appliances, kitchenette, bathtub Total price: 12.200 CZK + 2.000 charges Free immediately The prospective client is understood to pay a commission of 1 monthly rent plus VAT. For further information and flat overview arrangement please contact our real estate agent or fill the form below.