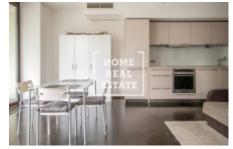

## Rent flat 1+kk, 43 m2 - Pitterova

"Home Real Estate" offers apartment to rent 1+kk 43 m<sup>2</sup> + terrace 11m<sup>2</sup> in residence "Central Park" of Prague 3 - Žižkov.

Fully furnished and stylish apartment is located in the 4. floor of the new building.

Everywhere are laid with quality floor – parquet floor, large French window and stylish wood doors. The house was built in 2016 and is also equipped with an elevator. To the apartment also belongs a parking place.