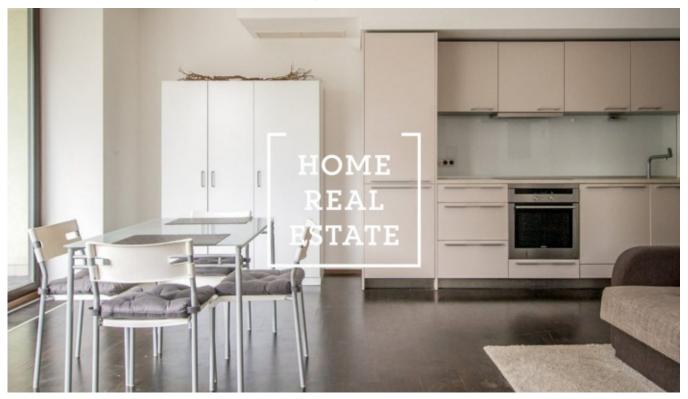

## Rent flat 1+kk, 43 m2 - Pitterova

"Home Real Estate" offers apartment to rent 1+kk 43 m<sup>2</sup> + terrace 11m<sup>2</sup> in residence "Central Park" of Prague 3 - Žižkov.

Fully furnished and stylish apartment is located in the 4. floor of the new building.

Everywhere are laid with quality floor – parquet floor, large French window and stylish wood doors. The house was built in 2016 and is also equipped with an elevator. To the apartment also belongs a parking place.