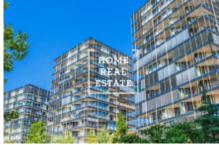

## Rent flat 1+kk, 43 m2 - Pitterova

"Home Real Estate" offers apartment to rent 1+kk 43 m<sup>2</sup> + terrace 11m<sup>2</sup> in residence "Central Park" of Prague 3 - Žižkov.

Fully furnished and stylish apartment is located in the 4. floor of the new building.

Excellent transport availability - tram stop near house, metro station Želivského 4 minutes by tram (only 6 minutes to the city centre).

Available from 1.11.2018

Price: 18.000 czk + 4.000 utilities czk.