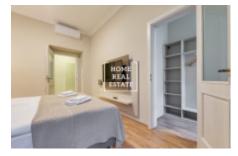

The center of the living room is a sunny room with a kitchenette, a dining area, a sofa bed and a TV. The kitchen is equipped with a kitchen unit with the necessary electrical appliances (fridge, stove, oven, dishwasher). The private part of the apartment consists of separate bedroom with double bed, TV and dressing room. Separate bathroom with shower, bath ,wash basin and washing machine. Everywhere there are high quality wooden floors and tiles. Air conditioning throughout the apartment.