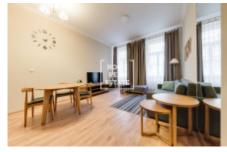

The center of the living room is a sunny room with a kitchenette, a dining area, a sofa bed and a TV. The kitchen is equipped with a kitchen unit with the necessary electrical appliances (fridge, stove, oven, dishwasher). The private part of the apartment consists of separate bedroom with double bed, TV and dressing room. Separate bathroom with shower, bath ,wash basin and washing machine. Everywhere there are high quality wooden floors and tiles. Air conditioning throughout the apartment.