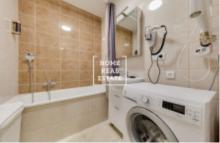

The center of the living room is a sunny room with a kitchenette, a dining area, a sofa bed and a TV. The kitchen is equipped with a kitchen unit with the necessary electrical appliances (fridge, stove, oven, dishwasher). The private part of the apartment consists of separate bedroom with double bed, TV and dressing room. Separate bathroom with shower, bath ,wash basin and washing machine. Everywhere there are high quality wooden floors and tiles. Air conditioning throughout the apartment.