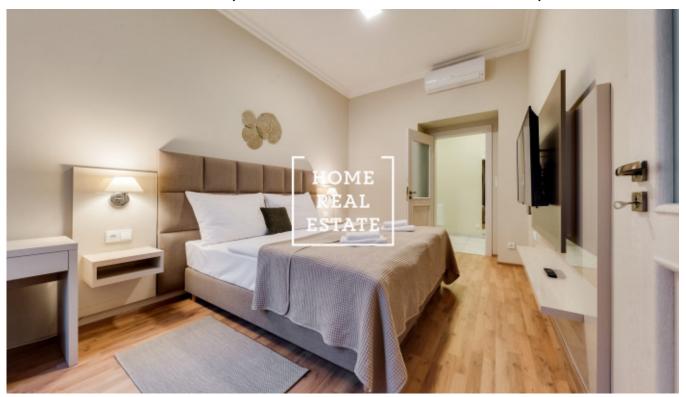

The center of the living room is a sunny room with a kitchenette, a dining area, a sofa bed and a TV. The kitchen is equipped with a kitchen unit with the necessary electrical appliances (fridge, stove, oven, dishwasher). The private part of the apartment consists of separate bedroom with double bed, TV and dressing room. Separate bathroom with shower, bath ,wash basin and washing machine. Everywhere there are high quality wooden floors and tiles. Air conditioning throughout the apartment.